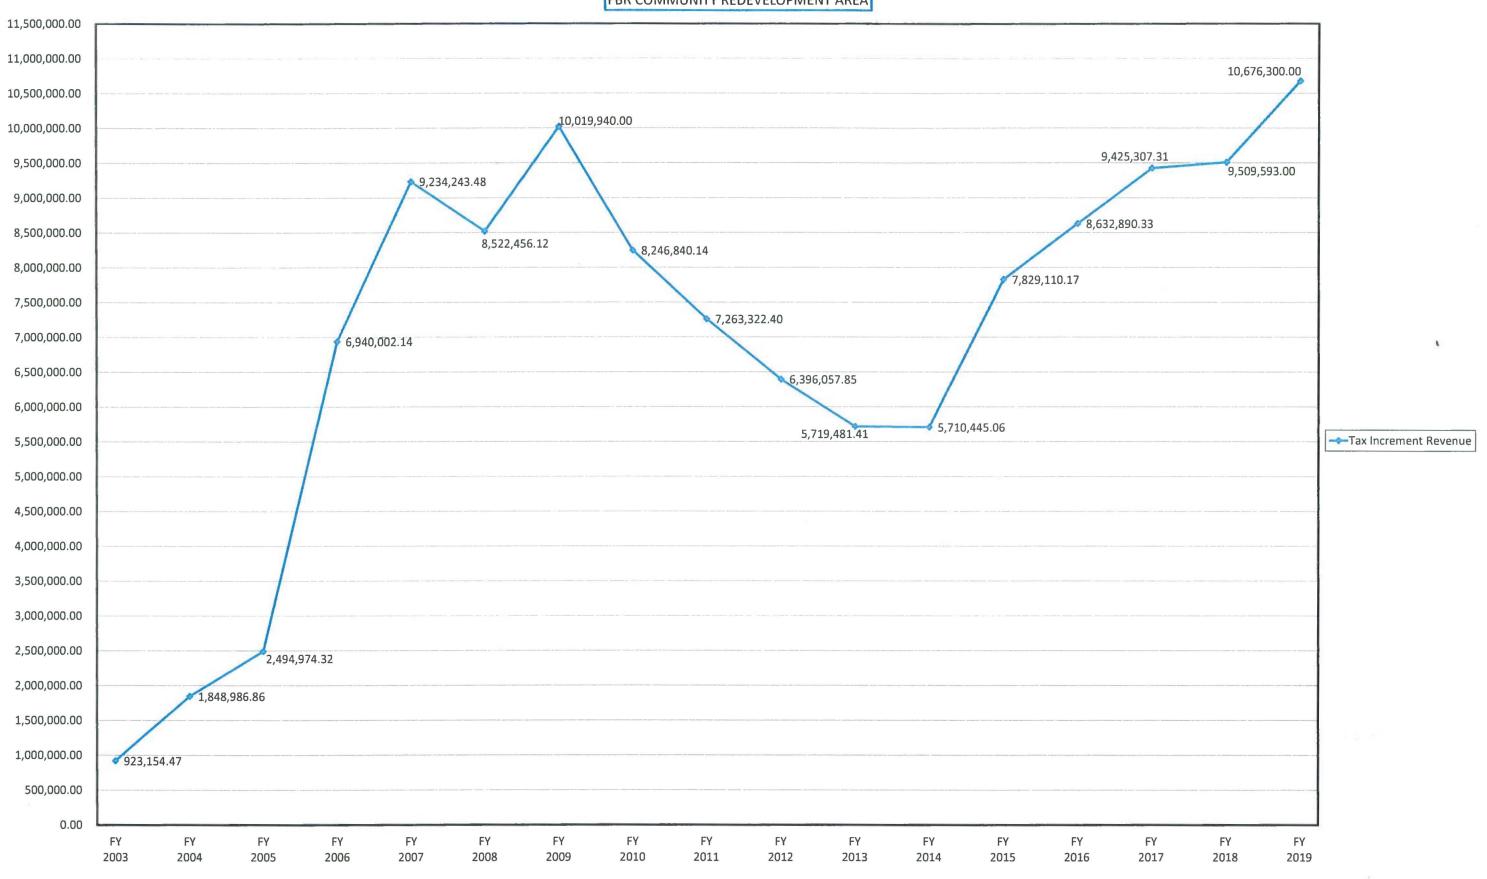

#### Front Beach Road CRA

County Tax Increment Calculations

### ACTUAL

#### 2018 TIF- Front Beach Road CRA

|            | 2017 Tax Value of FB    | R CRA<br>TOTAL                   | 2,769,316,440.00<br>2,769,316,440.00                         |              |
|------------|-------------------------|----------------------------------|--------------------------------------------------------------|--------------|
| Minus      | 2000 Tax Base Year      | TOTAL                            | 616,607,224.00<br>2,152,709,216.00                           | 616,607,224  |
| X Formula  |                         | TOTAL                            | 0.95                                                         | 95%          |
|            |                         | TOTAL                            | 2,045,073,755.20                                             | 585,776,863  |
| X Millage  | 2017 County Millage I   | Rate                             | 0.00465                                                      | 0.0046500    |
|            |                         | DUNTY OWES<br>NY SOURCE)         | 9,509,592.96                                                 | 2,723,862.41 |
| Installmen | t payments received fro | om County in fy 2018:            |                                                              |              |
|            |                         | 01/03/18<br>03/26/18<br>06/25/18 | 2,377,398.24<br>2,377,398.24<br>2,377,398.24<br>7,132,194.72 |              |
|            | expected                | Sept '18                         | 2,377,398.24<br>0.00                                         |              |

9,509,592.96

Amount calculated above 9,509,592.96
Adjustment for changes in taxable value 0.00

(FROM ANY SOURCE)

9,509,592.96

See attached letter from Bay County dated XX/XX/XX with revised calculation for fy 2018 and intention to deduct amount owed from the City from the final installment - \$XXX.XX

#### **ESTIMATED**

#### 2019 TIF- Front Beach Road CRA

|           | 2018 Tax Value of FB  | R CRA<br>TOTAL | 3,033,426,782.00<br>3,033,426,782.00 |   |                     |
|-----------|-----------------------|----------------|--------------------------------------|---|---------------------|
| Minus     | 2000 Tax Base Year    |                | 616,607,224.00                       | * | 616,607,224         |
|           |                       | TOTAL          | 2,416,819,558.00                     |   |                     |
| X Formula | l.                    |                | 0.95                                 |   | 95%                 |
|           |                       | TOTAL          | 2,295,978,580.10                     |   | 585,776,863         |
| X Millage | 2018 County Millage I | Rate           | 0.00465                              |   | 0.0046500           |
|           | TOTAL CO              | DUNTY OWES     | 10,676,300.40                        |   | 2,723,862.41 County |