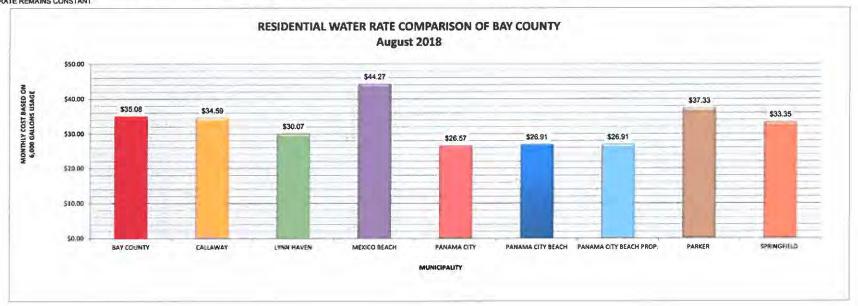

| \$53.36 | \$57.28 |         |
| MIN.                    | \$7.37    | 0        | \$2.37              |         |                     |         |                     |         |                     |         | \$10.57 | \$13.77 | \$16.97 | \$20.17 | \$23.37 | \$26.57  | \$29.77    | \$32.97 | \$36.17 | \$39.37 | \$42.57 | \$45.77 |         |
| MAX.                    | \$37.71   | 4000     | \$4.67              |         |                     |         |                     |         |                     |         | \$37.71 | \$37.71 | \$37.71 | \$37.71 | \$40.99 | \$44.27  | \$47.55    | \$50.83 | \$54.11 | \$57.39 | \$60.68 | \$65.35 | 1       |

INV = INVERTED RATE STRUCTURE: UNIT RATE INCREASES WITH EACH SUCCESSIVE BLOCK OF WATER USAGE, FLAT = FLAT RATE: UNIT RATE REMAINS CONSTANT



#### RESIDENTIAL SEWER RATE COMPARISON

BAY COUNTY UTILITY SYSTEMS August 2018

| the state of the s | MINIMU    | JM BILL    | BASE RATE/ | MAX GAL. |         |         |         |         | COS     | ST FOR # O | F GALLONS |          |          |          |          |          |
|-----------------------------------------------------------------------------------------------------------------------------------------------------------------------------------------------------------------------------------------------------------------------------------------------------------------------------------------------------------------------------------------------------------------------------------------------------------------------------------------------------------------------------------