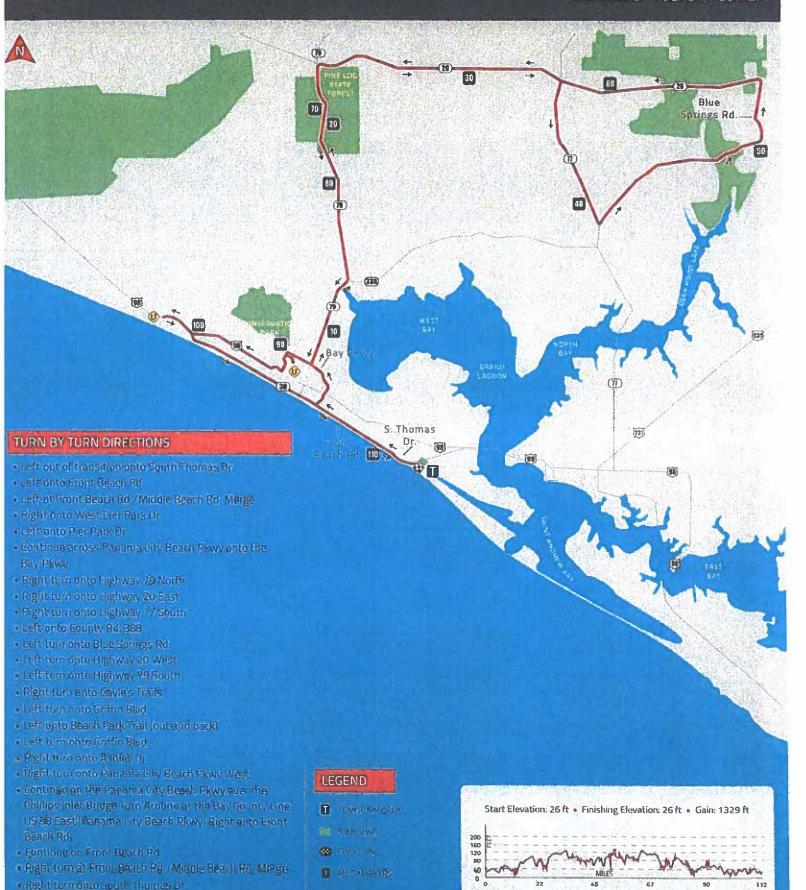

hicles traveling in in both direction (east / west). We are evaluating options we consider may solve this problem. With that said we have come up with a couple of ideas we think would eliminate the concern in this area.

- 1) We request for a temporary road closure on Highway 20 during the hours of 8:00 AM 3:00 PM on November 3, 2018
- 2) We request limited vehicular traffic to only allow 2 axle vehicles between the hours of 8:00 AM 3:00 PM

If you could please consider these options and let us know as soon as possible. Thank you for your continued support

Respectfully

Benjamin H. Rausa Jr.

Race Director

IRONMAN Florida

IRONMAN 70.3 Gulf Coast

Ben.rausa@ironman.com

850-774-6221

CONSENT 2
AGENDA ITEM #\_\_\_\_\_\_



#### BIKE COURSE

112 MILES / 1 LOOP

PANAMA CITY BEACH, FLORIDA



O DETURN

· Right into transition



## IRONMAN Florida Bike Course Turn by Turn MAP 3

Left out of transition onto South Thomas Drive Left onto Front Beach Road Left at Front Beach Road / Middle Beach Road Merge Right onto West Pier Park Drive Left onto Pier Park Drive Continue across Panama City Beach Parkway onto the Bay Parkway Right turn onto Highway 79 North Right turn onto Highway 20 East Right turn onto Highway 77 South Left onto County Road 388 Left turn onto Blue Springs Road Left turn onto Highway 20 West Left turn onto Highway 79 South Right turn onto Gayle's Trails Left turn onto Griffin Boulevard Left onto Beach Park Trail (out and back) Left turn onto Griffin Boulevard Right turn onto Ashley Drive Right turn onto Panama City Beach Parkway West Continue west on the Panama C