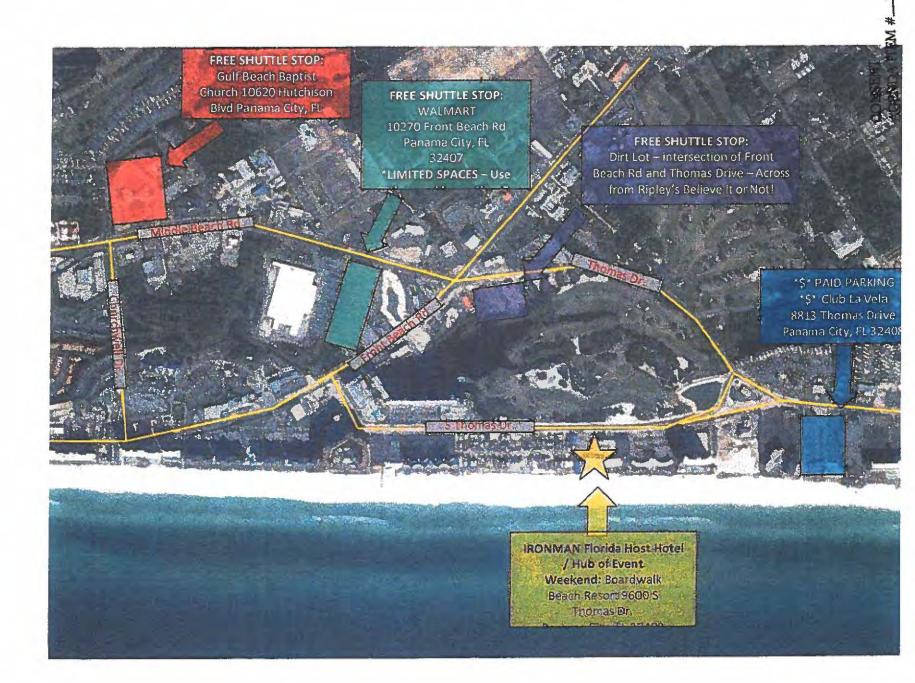

</sup>. Residents will access their properties from either end of South Thomas Dr. throughout the day. Detour signs will be in place to direct you to the desired property properties and access local traffic only. The closure will be entirely in front of the Boardwalk property. All traffic will be directed east or west of the Boardwalk property depending on which properties are to be accessed.

Thank you for your consideration for this request. If there are any questions please reach out to me directly so I can answer any concerns there may be.

Benjamin H. Rausa Jr.

Race Director

IRONMAN Florida

IRONMAN 70.3 Gulf Coast

ben.rausa@ironman.com

850-774-6221

CONSENT
AGENDA ITEM #\_\_\_\_





## **RUN COURSE**

26.2 MILES / 2 LOOPS PANAMA CITY BEACH, FLORIDA



## ALTERNATE PARKING PLAN





September 12, 2018

TO: Florida Department of Transportation

FROM: IRONMAN Florida

SUBJECT: IRONMAN Florida Bike Course

To whom it may concern,

IRONMAN Florida is on November 3, 2018 and we are celebrating 20 years in the greater Panama City Beach / Bay County area. While planning these events we encounter many conditions that are identified by staff, law enforcement, the FDOT as well as residents within our communities.

In recent years the area of Highway 20 between Highway 79 and Highway 77 has caused us to reevaluate this area. While designing these courses we consider many conditions related to the event to include road conditions, traffic flow, and other inputs from many agencies. We have identified this area as overly congested with cyclists and motor vehicles, and 18 wheele