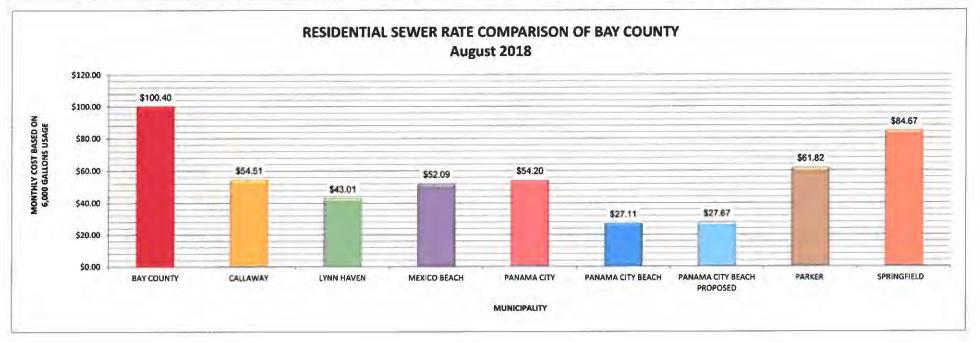

| \$45.53   | 4,000      | \$10.86    | 12,000   | \$46.10 | \$56.96 | \$67.82 | \$78.68 | \$89.54 | \$100.40   | \$111.26  | \$122.12 | \$132.98 | \$143.84 | \$154.70 | \$165.56 |



#### **COMBINED RESIDENTIAL WATER & SEWER RATE COMPARISON**

#### BAY COUNTY UTILITY SYSTEMS

August 2018

|                            |         |         |         |          |          |          | OF GALLON | _        |          | 1        | 1 11 000 | 10.000   |
|----------------------------|---------|---------|---------|----------|----------|----------|-----------|----------|----------|----------|----------|----------|
| SYSTEM NAME                | 1,000   | 2,000   | 3,000   | 4,000    | 5,000    | 6,000    | 7,000_    | 8,000    | 9,000    | 10,000   | 11,000   | 12,000   |
| BAY COUNTY                 | \$68.55 | \$81.78 | \$95.01 | \$108.50 | \$121.99 | \$135.48 | \$149.63  | \$163.78 | \$177.93 | \$188.79 | \$207.51 | \$222.30 |
| CALLAWAY                   | \$49.90 | \$57.7