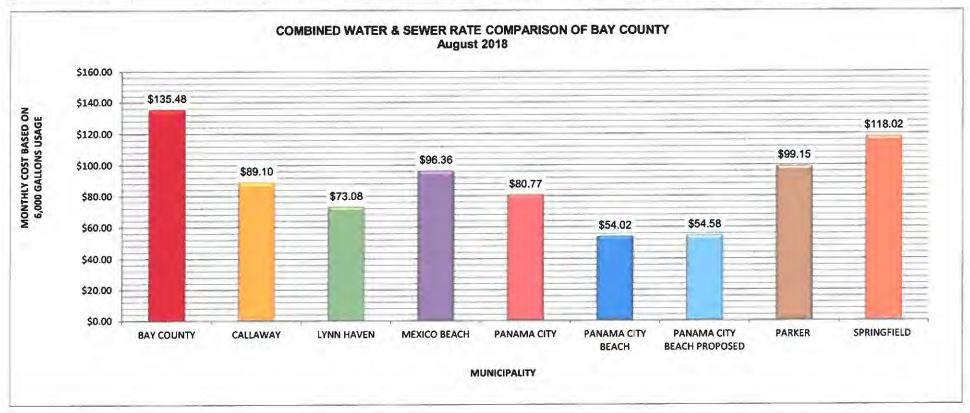

NGFIELD                | \$49.67 | \$63.34 | \$77.01 | \$90.68  | \$104.35 | \$118.02 | \$131.69  | \$145.36 | \$159.03 | \$168.59 | \$186.37 | \$200.04 |
| AVE.                       | \$48.46 | \$56.62 | \$64.79 | \$73.75  | \$83.54  | \$93.32  | \$103.18  | \$113.05 | \$122.91 | \$129.55 | \$142.80 | \$152.75 |
| MEDIAN                     | \$44.21 | \$54.29 | \$64.25 | \$74.21  | \$84.17  | \$92.73  | \$99.93   | \$107.13 | \$114.33 | \$117.96 | \$128.73 | \$136.72 |
| MIN.                       | \$27.63 | \$36.25 | \$36.25 | \$42.36  | \$48.47  | \$54.58  | \$60.69   | \$66.80  | \$72.91  | \$79.02  | \$85.13  | \$91.24  |
| MAX.                       | \$83.24 | \$83.24 | \$95.01 | \$108.50 | \$121.99 | \$135.48 | \$149.63  | \$163.78 | \$177.93 | \$188.79 | \$207.51 | \$222.30 |



#### ORDINANCE NO. 1468

AN ORDINANCE OF THE CITY OF PANAMA CITY BEACH, FLORIDA, ESTABLISHING THE SEWER AND RECLAIMED WATER RATES FOR FISCAL YEAR 2018-19 AND THEREAFTER; INCREASING THE SEWER AND REUSE WATER RATES IN THE AMOUNT OF TWO PERCENT (2%), ALL AS MORE PARTICULARLY STATED IN THE BODY OF THIS ORDINANCE; PROVIDING FOR CODIFICATION; AND PROVIDING AN EFFECTIVE DATE OF OCTOBER 1, 2018.

#### BE IT ENACTED BY THE PEOPLE OF THE CITY OF PANAMA CITY BEACH:

SECTION 1. From and after the effective date of this ordinance, Section 23-60 of the City's Code of Ordinances shall be amended to provide for the following charges and fees to be imposed and collected for wastewater service:

#### Sec. 23-60. Charges and Fees.

- (a) Purpose: It is the purpose of this Article to provide for the recover