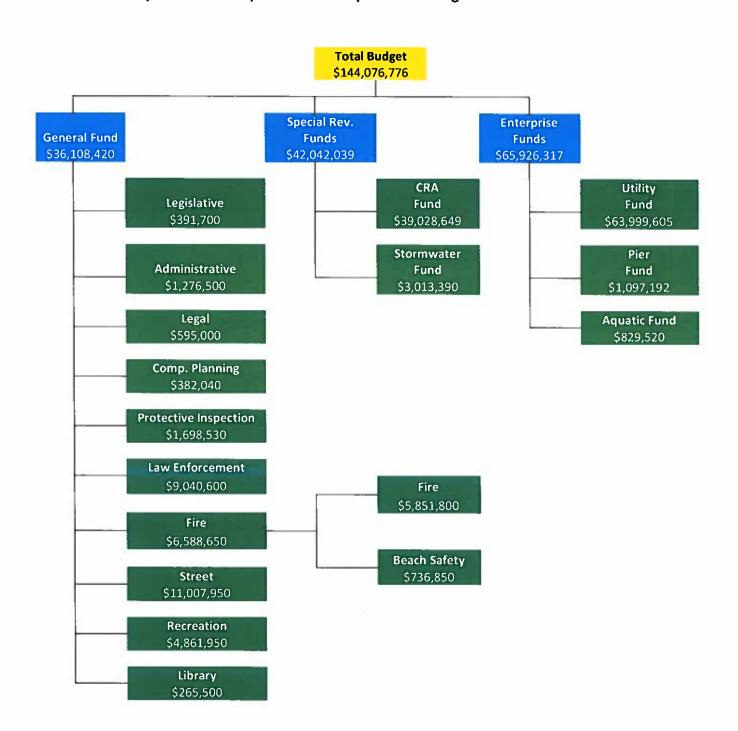

#### **BUDGET IN BRIEF**

This Budget in Brief provides the City Council a high-level overview of the proposed FY 2021 budget and its individual funds. The chart below highlights the FY 2021 budget total of \$144,076,776 and its individual fund components.

City of Panama City Beach Total Expenditure Budget FY: 2021

The chart below highlights the FY 2021 revenues budget that consists of \$90,006,290 in operating revenues, debt financing of \$41,577,762 and use of \$12,492,724 in reserves.