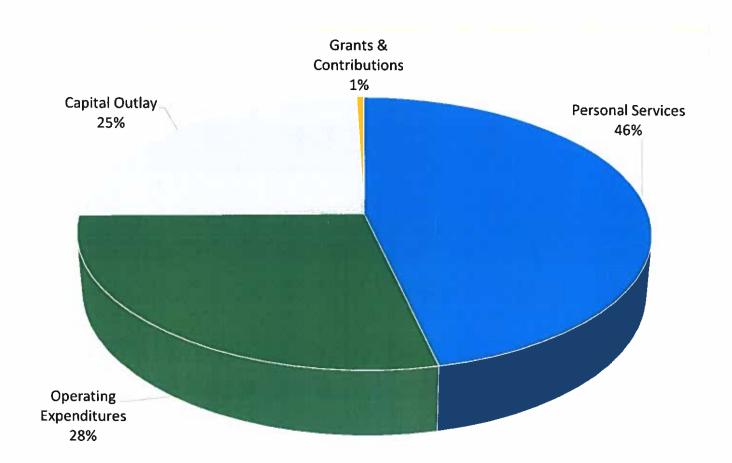

The FY 2021 General Fund expenditures of \$36,108,420 by category are as follows:

### City of Panama City Beach General Fund Budget Summary FY: 2021

|                                   | ,        | AMENDED<br>BUDGET      |          | PROPOSED<br>BUDGET | %             |
|-----------------------------------|----------|------------------------|----------|--------------------|---------------|
| Legislative                       |          | 2020                   |          | 2021               | Change        |
| Operating Expenditures            | ė        | 224,409                | \$       | 391,700            | 75%           |
| Total Budget                      | \$       | 224,409                | \$       | 391,700            | 75%           |
| Administrative                    | <u> </u> |                        | <u> </u> |                    | 7370          |
| Operating Expenditures            | \$       | 1 711 165              |          | 1 276 500          | 2501          |
| Capital Outlay                    | Þ        | 1,711,165              | \$       | 1,276,500          | -25%          |
| Total Budget                      | \$       | 1,608,000<br>3,319,165 | \$       | 1,276,500          | -100%<br>-62% |
| _                                 |          | 3,313,103              | -        | 1,270,300          | -0270         |
| Legal Operating Expenditures      | ٠        | 560,000                | ė        | EGE 000            | cw            |
| Total Budget                      | \$       | 560,000<br>560,000     | \$       | 595,000            | 6%            |
| _                                 | 3        | 360,000                | \$       | 595,000            | 6%            |
| Comprehensive Planning            |          |                        |          |                    |               |
| Operating Expenditures            | \$ \$    | 316,442                | \$       | 382,040            | 21%           |
| Total Budget                      | \$       | 316,442                | \$       | 382,040            | 21%           |
| Protective Inspection             |          |                        |          |                    |               |
| Operating Expenditures            | \$       | 1,446,230              | \$       | 1,698,530          | 17%           |
| Capital Outlay                    |          | 60,000                 |          | <u> </u>           | -100%         |
| Total Budget                      | \$       | 1,506,230              | \$       | 1,698,530          | 13%           |
| Law Enforcement                   |          |                        |          |                    |               |
| Operating Expenditures            | \$       | 8,277,818              | \$       | 8,744,600          | 6%            |
| Capital Outlay                    |          | 754,600                |          | 296,000            | -61%          |
| Total Budget                      | \$       | 9,032,418              | \$       | 9,040,600          | 0%            |
| Fire                              |          |                        |          |                    |               |
| Operating Expenditures            | \$       | 6,071,130              | \$       | 6,588,650          | 9%            |
| Capital Outlay                    |          | 3,799,000              |          | -                  | -100%         |
| Total Budget                      | \$       | 9,870,130              | \$       | 6,588,650          | -33%          |
| Street                            |          | -                      |          | -                  |               |
| Operating Expenditures            | \$       | 2,206,212              | \$       | 3,475,150          | 58%           |
| Capital Outlay                    |          | 6,190,500              | •        | 7,486,000          | 21%           |
| Grants & Contributions            |          | 47,000                 |          | 46,800             | 0%            |
| Total Budget                      | \$       | 8,443,712              | \$       | 11,007,950         | 30%           |
| Recreation                        |          | <del></del>            |          |                    |               |
| Operating Expenditures            | \$       | 3,405,467              | \$       | 3,543,450          | 4%            |
| Capital Outlay                    |          | 1,782,500              |          | 1,202,000          | -33%          |
| <b>Grants &amp; Contributions</b> |          | 109,000                |          | 116,500            | 7%            |
| Total Budget                      | \$       | 5,296,967              | \$       | 4,861,950          | -8%           |
| Library                           |          |                        |          |                    |               |
| Operating Expenditures            | \$       | 250,700                | \$       | 265,500            | 6%            |
| Total Budget                      | \$       | 250,700                | \$       | 265,500            | 6%            |
| ieneral Fund Total                |          |                        |          |                    |               |
| Operating Expenditures            | \$       | 24,469,573             | \$       | 26,961,120         | 10%           |
| Capital Outlay                    | *        | 14,194,600             | •        | 8,984,000          | -37%          |
| Grants & Contributions            |          | 156,000                |          | 163,300            | 5%            |
|                                   | \$       |                        |          | ,                  |               |