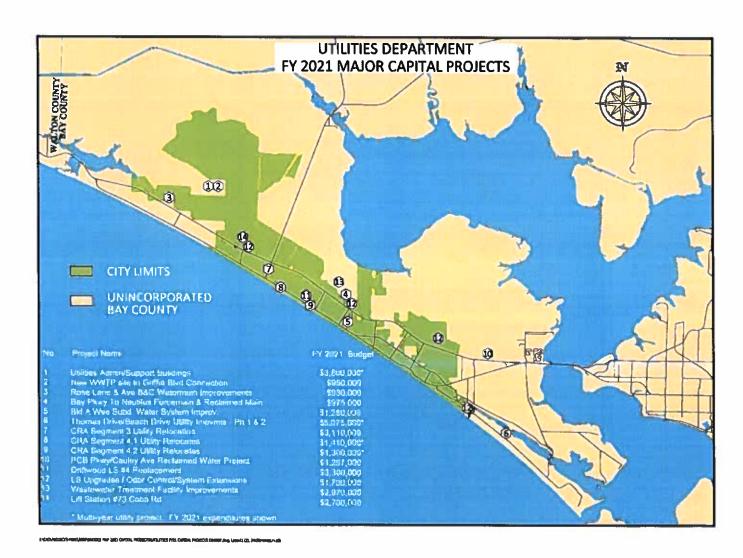

The Utility Fund increase of \$32.2 million is driven by a \$37.4 million capital outlay plan. The most significant FY 2021 Utility Fund capital improvements are included on the attached map:

\$37.4 million in water and wastewater capital improvements

Thomas Drive/Front Beach Road improvements \$5,075,000
 Cobb Road Lift Station #73 replacement \$2,700,000

|   | 0       | Bid-A-Wee water main                          | \$1,280,000  |
|---|---------|-----------------------------------------------|--------------|
|   | 0       | Front Beach Road Segment 3 utility relocation | \$1,525,000  |
|   | 0       | Driftwood Lift Station #4 replacement         | \$3,300,000  |
|   | 0       | New utility administration/support building   |              |
|   |         | Griffin Boulevard                             | \$ 3,600,000 |
|   | 0       | CRA Segments 4.1, 4.2, 4.3 relocations        | \$ 3,110,000 |
|   | 0       | Wastewater treatment facility improvements    | \$ 2,970,000 |
| • | \$9 mil | lion in General Fund capital outlays          |              |
|   | 0       | Bay Parkway Phase II                          | \$ 6,850,000 |
|   | 0       | Gayle's Trails extension                      | \$ 1,054,000 |
|   | 0       | Sidewalk on PCB Parkway                       | \$ 454,000   |