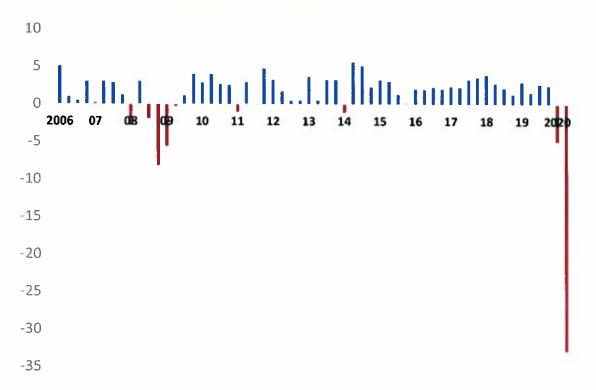

The most recent release of U.S. Gross Domestic Product (GDP) data, the broadest yardstick for economic growth, for the second quarter of 2020 from the Federal Reserve Bank showed a GDP decline of 32.9%, and a projected 9.5% decline for all of 2020. The second quarter decline is the largest recorded in U.S. history.

The dramatic impact the COVID-19 pandemic has had on the U.S. economy is best represented in the following chart of U.S. economic GDP growth rate by quarter since 2006.

#### U.S. Real GDP (Gross Domestic Product) Growth

The decline in consumer spending, which represents 70% of the GDP, is driving the economic downturn. As a result, the U.S. saw employment plunge by more than 20 million jobs. The unemployment rate is now at 10.2% or 12 million unemployed. Fifty-six million American have sought unemployment aid in the past five months.