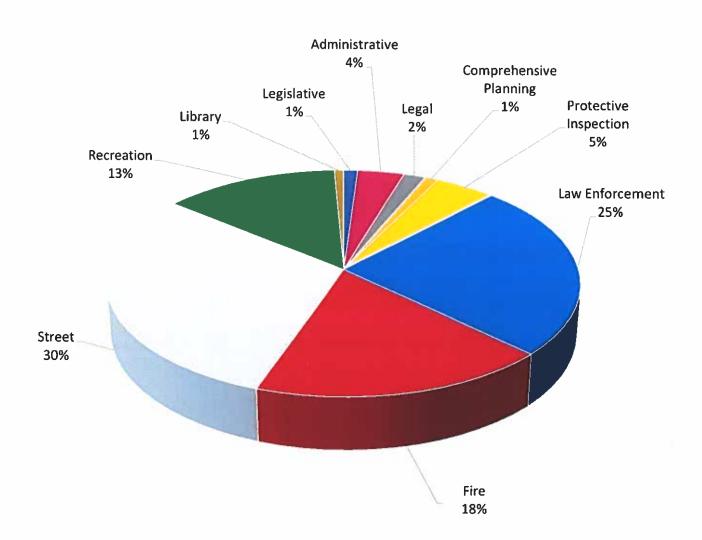

The FY 2021 General Fund expenditures of \$36,108,420 by department and category are as follows:

### City of Panama City Beach General Fund Budget Summary FY: 2021

|                                   | ,        | AMENDED<br>BUDGET      |          | PROPOSED<br>BUDGET | %             |
|-----------------------------------|----------|------------------------|----------|--------------------|---------------|
| Legislative                       |          | 2020                   |          | 2021               | Change        |
| Operating Expenditures            | ė        | 224,409                | \$       | 391,700            | 75%           |
| Total Budget                      | \$       | 224,409                | \$       | 391,700            | 75%           |
| Administrative                    | <u> </u> |                        | <u> </u> |                    | 7370          |
| Operating Expenditures            | \$       | 1 711 165              |          | 1 276 500          | 2501          |
| Capital Outlay                    | Þ        | 1,711,165              | \$       | 1,276,500          | -25%          |
| Total Budget                      | \$       | 1,608,000<br>3,319,165 | \$       | 1,276,500          | -100%<br>-62% |
| _                                 |          | 3,313,103              | -        | 1,270,300          | -0270         |
| Legal Operating Expenditures      | ٠        | 560,000                | ė        | EGE 000            | cw            |
| Total Budget                      | \$       | 560,000<br>560,000     | \$       | 595,000            | 6%            |
| _                                 | 3        | 360,000                | \$       | 595,000            | 6%            |
| Comprehensive Planning            |          |                        |          |                    |               |
| Operating Expenditures            | \$ \$    | 316,442                | \$       | 382,040            | 21%           |
| Total Budget                      | \$       | 316,442                | \$       | 382,040            | 21%           |
| Protective Inspection             |          |                        |          |                    |               |
| Operating Expenditures            | \$       | 1,446,230              | \$       | 1,698,530          | 17%           |
| Capital Outlay                    |          | 60,000                 |          | <u> </u>           | -100%         |
| Total Budget                      | \$       | 1,506,230              | \$       | 1,698,530          | 13%           |
| Law Enforcement                   |          |                        |          |                    |               |
| Operating Expenditures            | \$       | 8,277,818              | \$       | 8,744,600          | 6%            |
| Capital Outlay                    |          | 754,600                |          | 296,000            | -61%          |
| Total Budget                      | \$       | 9,032,418              | \$       | 9,040,600          | 0%            |
| Fire                              |          |                        |          |                    |               |
| Operating Expenditures            | \$       | 6,071,130              | \$       | 6,588,650          | 9%            |
| Capital Outlay                    |          | 3,799,000              |          | -                  | -100%         |
| Total Budget                      | \$       | 9,870,130              | \$       | 6,588,650          | -33%          |
| Street                            |          | -                      |          | -                  |               |
| Operating Expenditures            | \$       | 2,206,212              | \$       | 3,475,150          | 58%           |
| Capital Outlay                    |          | 6,190,500              | •        | 7,486,000          | 21%           |
| Grants & Contributions            |          | 47,000                 |          | 46,800             | 0%            |
| Total Budget                      | \$       | 8,443,712              | \$       | 11,007,950         | 30%           |
| Recreation                        |          | <del></del>            |          |                    |               |
| Operating Expenditures            | \$       | 3,405,467              | \$       | 3,543,450          | 4%            |
| Capital Outlay                    |          | 1,782,500              |          | 1,202,000          | -33%          |
| <b>Grants &amp; Contributions</b> |          | 109,000                |          | 116,500            | 7%            |
| Total Budget                      | \$       | 5,296,967              | \$       | 4,861,950          | -8%           |
| Library                           |          |                        |          |                    |               |
| Operating Expenditures            | \$       | 250,700                | \$       | 265,500            | 6%            |
| Total Budget                      | \$       | 250,700                | \$       | 265,500            | 6%            |
| ieneral Fund Total                |          |                        |          |                    |               |
| Operating Expenditures            | \$       | 24,469,573             | \$       | 26,961,120         | 10%           |
| Capital Outlay                    | *        | 14,194,600             | •        | 8,984,000          | -37%          |
| Grants & Contributions            |          | 156,000                |          | 163,300            | 5%            |
|                                   | \$       |                        |          | ,                  |               |