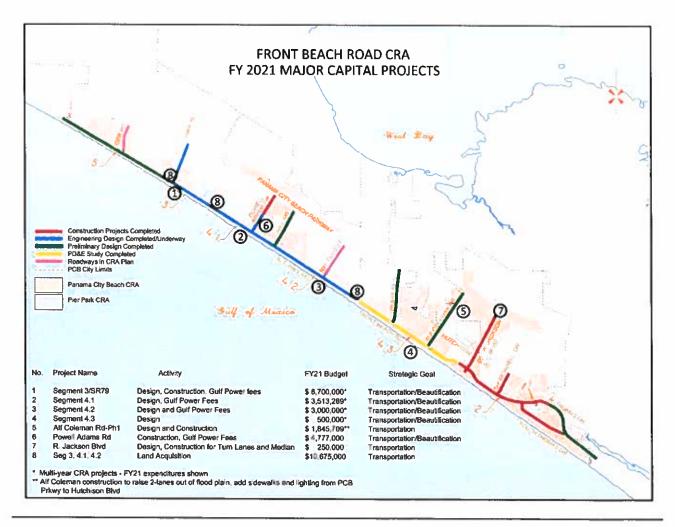

The Utility Fund increase of \$32.2 million is driven by a \$37.4 million capital outlay plan. The most significant FY 2021 Utility Fund capital improvements are included on the attached map:

 \$33.3 million in Front Beach Road Community Redevelopment Area (CRA) capital projects and land acquisitions.

Segment 3/SR 79 \$ 8,700,000 Design, Construction and Gulf Power fees Segment 4.1 \$ 3,513,289 Design and Gulf Power fees Segment 4.2 \$ 3,000,000 Design and Gulf Power fees Segment 4.3 \$ 500,000 Design Alf Coleman \$ 1,845,709 Design and Construction Powell Adams \$ 4,777,000 Construction and Gulf Power fees Richard Jackson \$ 250,000 Design and Construction Land Acquisitions \$10,675,000

| ✓ | \$1 | 0,675,000 | Land acquisitions for various CRA projects                                |
|---|-----|-----------|---------------------------------------------------------------------------|
| ✓ | \$  | 8,700,000 | Segment 3/SR79 for design, construction and Gulf Power fees               |
| ✓ | \$  | 6,850,000 | for Bay Parkway Phase II completion                                       |
| ✓ | \$  | 4,777,000 | Powell Adams Road construction and Gulf Power fees                        |
| ✓ | \$  | 3,513,289 | Segment 4.1 design and Gulf Power fees                                    |
| ✓ | \$  | 3,000,000 | Segment 4.2 design and Gulf Power fees                                    |
| ✓ | \$  | 1,845,709 | Alf Coleman Road Phase I design and construction                          |
| ✓ | \$  | 1,500,000 | for 10 lane miles of road resurfacing, which represents a \$1,167,000     |
|   |     |           | increase from FY 2020                                                     |
| ✓ | \$  | 500,000   | Segment 4.3 design                                                        |
| ✓ | \$  | 454,000   | for a sidewalk on the north side of PCB Parkway from Nautilus St. to Pier |
|   |     |           | Park Drive                                                                |
| ✓ | \$  | 250,000   | Richard Jackson Boulevard design, construction of turn lanes/median       |