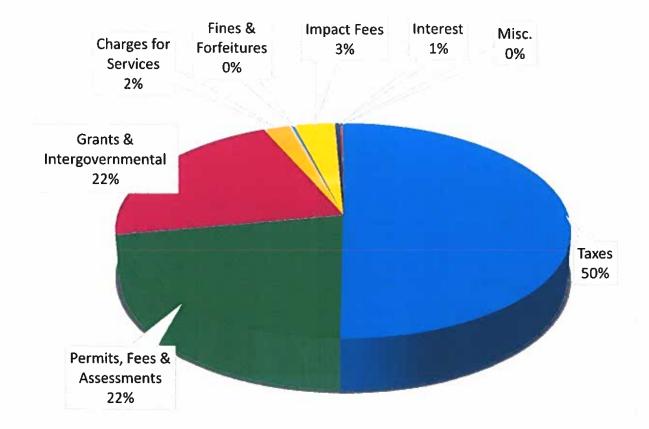

City of Panama City Beach Total Expenditure Budget FY: 2021

The chart below highlights the FY 2021 revenues budget that consists of \$90,006,290 in operating revenues, debt financing of \$41,577,762 and use of \$12,492,724 in reserves.

## City of Panama City Beach Total Budget Summary FY: 2021

|                                                    |    | AMENDED<br>BUDGET<br>2020 |          | PROPOSED<br>BUDGET<br>2021 | %<br>Change |
|----------------------------------------------------|----|---------------------------|----------|----------------------------|-------------|
| General Fund  Cash Carryforward, Beginning of Year | \$ | 31,215,609                | \$       | 24,612,991                 | -21%        |
| Cash Carrylor Ward, Dagmining Or 1921              |    | 31,213,003                | <u> </u> | 24,012,331                 | -2176       |
| Revenues:                                          |    |                           |          |                            |             |
| Taxes                                              | \$ | 16,835,000                | \$       | 17,866,000                 | 6%          |
| Permits, Fees & Assessments                        |    | 7,580,795                 |          | 7,741,300                  | 2%          |
| Grants & Intergovernmental                         |    | 5,401,329                 |          | 7,650,927                  | 42%         |
| Charges for Services                               |    | 658,825                   |          | 813,068                    | 23%         |
| Fines & Forfeitures                                |    | 115,007                   |          | 95,000                     | -17%        |
| Impact Fees                                        |    | 1,176,682                 |          | 1,177,000                  | 0%          |
| Interest                                           |    | 232,660                   |          | 154,000                    | -34%        |
| Misc.                                              |    | 430,026                   |          | 86,060                     | -80%        |
| Total Revenues                                     | \$ | 32,430,324                | \$       | 35,583,355                 | 10%         |
| Other Financing Sources (Uses):                    |    |                           |          |                            |             |
| Interfund Transfers in                             | \$ | 287,231                   | \$       | 193,169                    | -33%        |
| Interfund Transfers Out                            | •  | (500,000)                 | •        | (500,000)                  | 0%          |
| Total Other Financing Sources (Uses)               | \$ | (212,769)                 | \$       | (306,831)                  | 44%         |
| Total Sources of Funds                             | \$ | 63,433,164                | \$       | 59,889,515                 | -6%         |
| CRA Fund                                           |    |                           |          |                            |             |
| Cash Carryforward, Beginning of Year               | \$ | 22,143,516                | \$       | 27,112,472                 | 22%         |
| Revenues:                                          |    |                           |          |                            |             |
| Permits, Fees & Assessments                        | \$ | 603,925                   | \$       | 928,565                    | 54%         |
| Grants & Intergovernmental                         |    | 14,029,845                |          | 12,870,220                 | -8%         |
| Charges for Services                               |    | 129,217                   |          | 159,300                    | 23%         |
| Fines & Forfeitures                                |    | 38,000                    |          | 1,000                      | -97%        |
| Interest                                           |    | 14,500                    |          | 75,000                     | 417%        |
| Misc.                                              |    | 216,950                   |          | 249,350                    | 15%         |
| Total Revenues                                     | \$ | 15,032,437                | \$       | 14,283,435                 | -5%         |
| Other Financing Sources (Uses):                    |    |                           |          |                            |             |
| Bond Proceeds                                      | \$ | -                         | \$       | 41,577,762                 |             |
| Interfund Transfers Out                            |    | (187,231)                 |          | (43,169)                   | -77%        |
| Total Other Financing Sources (Uses)               | \$ | (187,231)                 | \$       | 41,534,593                 | -22284%     |
| Total Sources of Funds                             | \$ | 36,988,722                | \$       | 82,930,500                 | 124%        |
|                                                    |    |                           | -        | The second second second   |             |