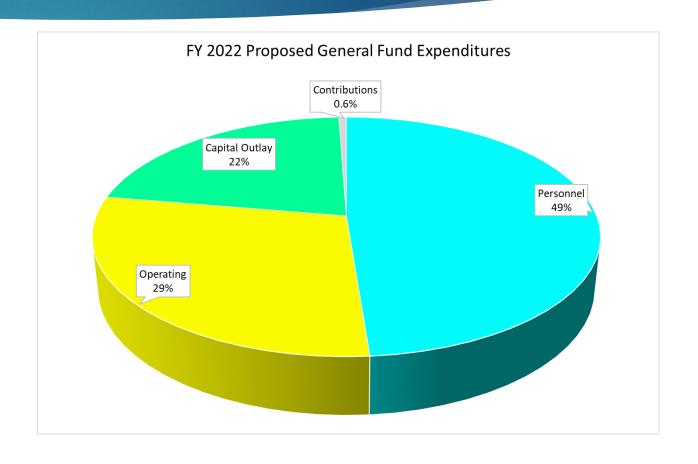

### Proposed FY 2022 General Fund Expenditures Budget

Fund expenditures budget is \$43,189,040 which represents a \$1,560,427 or 4% increase over the FY 2021 amended budget of \$41,628,613

# Proposed FY 2022 General Fund Expenditures Budget Key Features

- > 5% cost of living adjustment
- The following proposed new positions:

| Department          | Position                                                  | Qty.  |
|---------------------|-----------------------------------------------------------|-------|
|                     | Convert PT to FT IT Analyst                               | 0.50  |
| Admin.              | FT IT Analyst                                             | 1.00  |
| Aumin.              | City Electrician                                          | 1.00  |
|                     | Convert Building Service Worker to Facilities Mte. Worker | 0.40  |
| Planning            | Planning Admin. Support Specialist (85%)                  | 0.85  |
|                     | Officers                                                  | 3.00  |
| Police              | CSI                                                       | 1.00  |
| Police              | Intel Analyst                                             | 1.00  |
|                     | PT Dispatcher                                             | 0.50  |
| Fire                | Division Chief of Training                                | 1.00  |
| riie                | FT Lifeguards                                             | 2.00  |
| Recreation          | Rec Supervisor                                            | 1.00  |
| necieation          | Park Mte. Worker                                          | 1.00  |
| <b>General Fund</b> | Total                                                     | 14.25 |

# Proposed FY 2022 General Fund Expenditures Budget Key Capital Outlays

| > | East-end police substation                      | \$ 1 | ,260,000  |
|---|-------------------------------------------------|------|-----------|
| > | Fire Station #31                                | \$ 1 | .,090,000 |
| > | Gayle's Trails extension                        | \$ 1 | .,029,000 |
| > | Fire Station #32                                | \$   | 850,000   |
| > | Fire Training Tower                             | \$   | 875,000   |
| > | North Richard Jackson intersection improvements | \$   | 600,000   |
|   | Sidewalk on Hills Road                          | \$   | 500,000   |