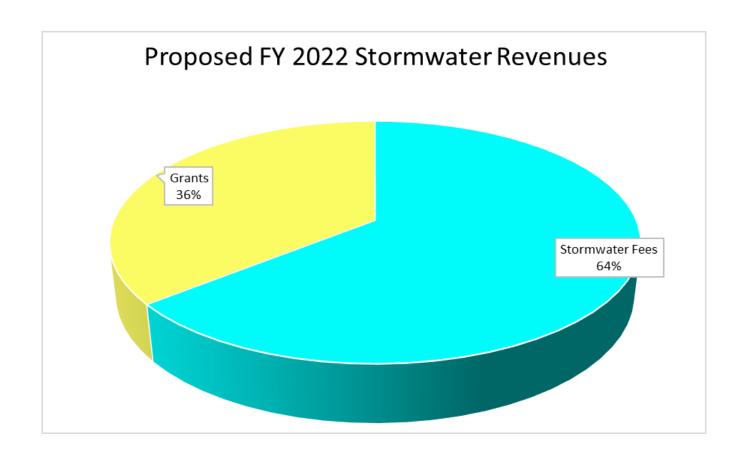

ater Mte. Worker | 1.00 |
| Stormwater F | und Total              | 1.00 |

### Capital outlays:

| Offshore Outfall (Calypso & Lullwater) (Grant) | \$ 2 | 2,800,000 |
|------------------------------------------------|------|-----------|
| Gardenia Street Drainage Pipe Improvements     | \$   | 510,000   |
| Colony Club Drainage Improvements (Eagle Dr.)  | \$   | 509,000   |
| Vestavia/San Souci St. Improvements (Grant)    | \$   | 300,000   |
| Palmetto Trace Intersection Improvements       | \$   | 50.000    |

## Proposed FY 2022 Stormwater Fund Revenues Budget

- The proposed FY 2022 Stormwater Fund revenues budget is \$6,266,600 which represents a 246% increase over the FY 2021 amended budget of \$1,809,800
- This proposed budget assumes stormwater assessment revenues of \$4,000,000



## A RESOLUTION AMENDING THE BUDGET FOR THE CITY OF PANAMA CITY BEACH, FLORIDA FOR THE FISCAL YEAR 2020-2021 APPROPRIATING REVENUES AND PROVIDING AN EFFECTIVE DATE.

Section 1. The following budget is adopted for the City of Panama City Beach, Florida, for the fiscal year beginning 1 October, 2020, and ending 30 September, 2021

### STORMWATER FUND

| CASH BALANCES BROUGHT FORWARD REVENUES TOTAL ESTIMATED INCOME AND BALANCES | \$1,983,059.00<br>\$1,809,800.00<br><b>\$3,792,859.00</b> |
|----------------------------------------------------------------------------|-----------------------------------------------------------|
| EXPENDITURES                                                               | \$2,963,105.00                                            |
| RESERVES RESTRICTED FUNDS