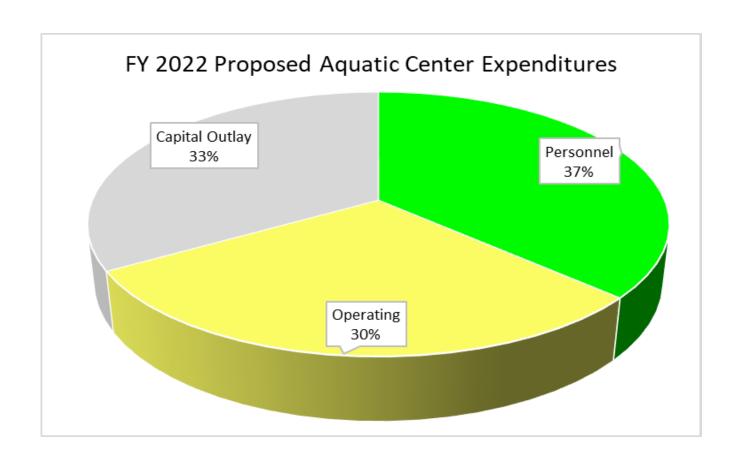

|           |          |           |
| EOY Reserve Balances                   |           |           |    |           |    |           |          |           |          |           |          |           |
| Designated R & R                       | \$        | 800,000   | \$ | 800,000   | \$ | 800,000   | \$       | 800,000   | \$       | 800,000   | \$       | 800,000   |
| Unrestricted                           | \$        | 843,030   | \$ | 477,230   | \$ | 233,180   | \$       | 125,630   | \$       | 95,980    | \$       | 44,630    |



Aquatic Center Fund Amended FY 2021 Proposed FY 2022 Budget

## Proposed FY 2022 Aquatic Center Expenditures Budget

Aquatic Center Fund expenditures budget is \$1,619,970 which represents a 70% increase over the FY 2021 amended budget of \$955,665



## Proposed FY 2022 Aquatic Center Expenditures Budget Key Features

- > 5% cost of living adjustment
- No proposed new positions
  - Increased personnel budget is driven by allocation changes for two existing positions

\$ 26,800

Capital outlays:

|   | Kiddie Pool Play Feature Replacement | \$ 350,000 |
|---|--------------------------------------|------------|
| > | HVAC for Locker Rooms                | \$ 165,000 |

Annual Pool Heater Replacement

## Proposed FY 2022 Aquatic Center Revenues Budget

Aquatic Center Fund revenues and transfers in budget is \$1,326,100 which represents an 18% increase over the FY 2021 amended budget of \$1,125,590



## A RESOLUTION AMENDING THE BUDGET FOR THE CITY OF PANAMA CITY BEACH, FLORIDA FOR THE FISCAL YEAR 2020-2021 APPROPRIATING REVENUES AND PR