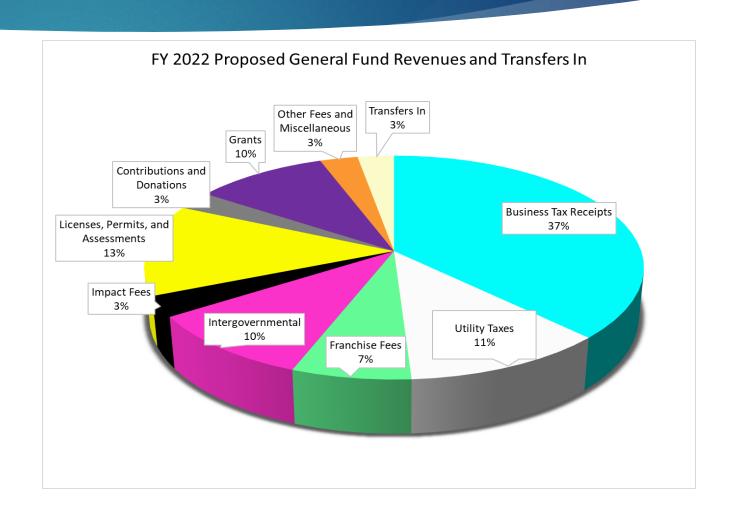

## Proposed FY 2022 General Fund Revenues and Transfers In Budget

- The proposed FY 2022 General Fund revenues and transfers in budget is \$41,231,820 which represents a 2% decline over the FY 2021 amended budget of \$42,243,002.
- FY 2021 includes approximately \$4,400,000 in non-recurring State and County contributions for the construction of Philip Griffitts Sr. Parkway.