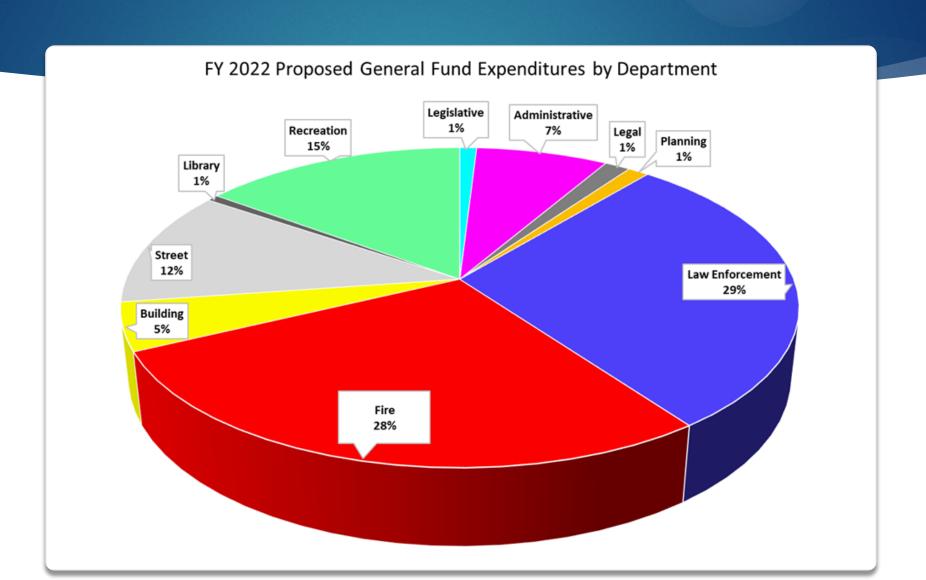

#### **GENERAL FUND**

| CASH BALANCES BROUGHT FORWARD REVENUES AND INTERFUND TRANSFERS IN TOTAL ESTIMATED INCOME AND BALANCES | \$28,108,959.00<br>\$41,231,820.00<br><b>\$69,340,779.00</b> |
|-------------------------------------------------------------------------------------------------------|--------------------------------------------------------------|
| EXPENDITURES                                                                                          |                                                              |
| LEGISLATIVE                                                                                           | \$410,400.00                                                 |
| ADMINISTRATIVE                                                                                        | \$3,220,200.00                                               |
| LEGAL                                                                                                 | \$625,000.00                                                 |
| COMPREHENSIVE PLANNING                                                                                | \$509,940.00                                                 |
| LAW ENFORCEMENT                                                                                       | \$12,505,800.00                                              |
| FIRE                                                                                                  | \$12,040,600.00                                              |
| PROTECTIVE INSPECTION                                                                                 | \$2,094,800.00                                               |
| STREET                                                                                                | \$5,082,600.00                                               |
| LIBRARY                                                                                               | \$277,600.00                                                 |
| RECREATION                                                                                            | \$6,422,100.00                                               |
| TOTAL EXPENDITURES                                                                                    | \$43,189,040.00                                              |
| INTERELINID TRANSFER TO ACHIATIC CTR FLINID                                                           | <b>#0.00</b>                                                 |
| INTERFUND TRANSFER TO AQUATIC CTR FUND RESERVES RESTRICTED FUNDS                                      | \$0.00<br>\$4,080,357.00                                     |
| RESERVES COMPENSATED ABSENCES                                                                         |                                                              |
| RESERVES COMPENSATED ABSENCES RESERVES ROAD MAINTENANCE                                               | \$500,000.00                                                 |
| RESERVES ROAD MAINTENANCE RESERVES CAPITAL EXPENDITURES                                               | \$1,000,000.00<br>\$3,905,000.00                             |
| RESERVES CAPITAL EXPENDITURES  RESERVES RENEWAL AND REPLACEMENT BLDGS                                 | \$0.00                                                       |
| RESERVES AVAILABLE FOR EXPENDITURES                                                                   | \$0.00<br>\$16,666,382.00                                    |
| RESERVES AVAILABLE FOR EXPENDITURES                                                                   | φ 10,000,362.00                                              |
| TOTAL APPROPRIATED EXPENDITURES AND RESERVES                                                          | \$69,340,779.00                                              |