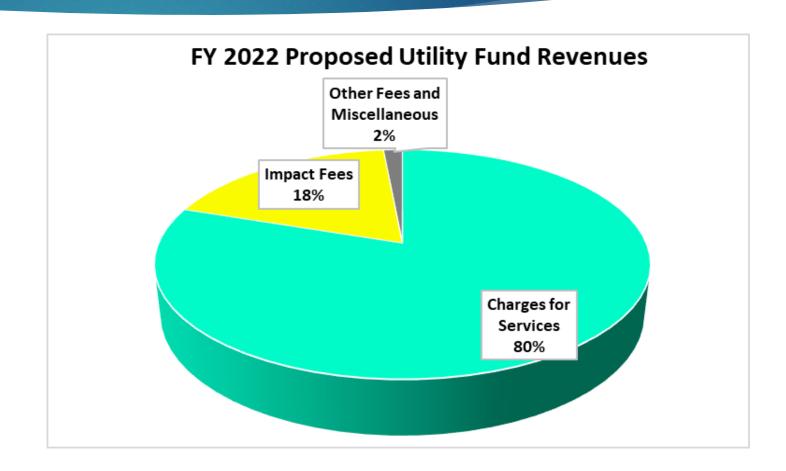

| \$<br>1,699,000 |
| Traveling Bridge Filter Replacement            | \$<br>1,500,000 |
| PCB Pkwy. / Cauley Reclaimed Transmission Main | \$<br>1,253,000 |
| CRA Seg. 3 Sewer Main Relocations              | \$<br>1,054,000 |
| New WWTP Site to Griffin Blvd Connection       | \$<br>1,049,000 |
| PCB Pkwy. Walton Co. to Heather Lane           | \$<br>820,000   |
| LS #73 (Cobb) Replacement                      | \$<br>750,000   |
| CRA Seg. 4.1 Sewer Main Relocations            | \$<br>647,000   |
| CRA Seg. 4.2 Sewer Main Relocations            | \$<br>634,000   |

### Proposed FY 2022 Utility Fund Revenues Budget

The proposed FY 2022 Utility Fund revenues budget is \$42,547,150 which represents a 7% increase over the FY 2021 amended budget of \$39,824,850



# A RESOLUTION AMENDING THE BUDGET FOR THE CITY OF PANAMA CITY BEACH, FLORIDA FOR THE FISCAL YEAR 2020-2021 APPROPRIATING REVENUES AND PROVIDING AN EFFECTIVE DATE.

Section 1. The following budget is adopted for the City of Panama City Beach, Florida, for the fiscal year beginning 1 October, 2020, and ending 30 September, 2021

### UTILITY FUND

| TOTAL APPROPRIATED EXPENDITURES AND RESERVES | \$129,521,494.00        |
|----------------------------------------------|-------------------------|
| RESERVES AVAILABLE FOR EXPENDITURES          | \$65,429,507.00         |
| RESERVES RESTRICTED FUNDS                    | \$27,127,187.00         |
| RESERVES ACCRUED COMPENSATED ABSENCES        | \$300,000.00            |
| INTERFUND TRANSFER TO GENERAL FUND           | \$150,000.00            |