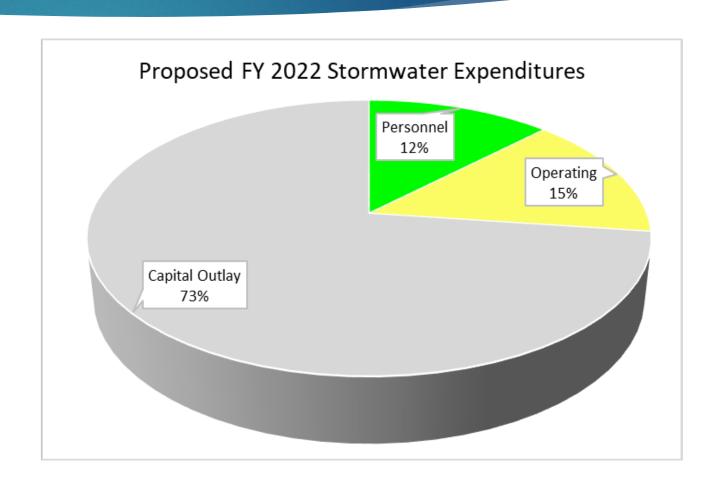

| -                | -                |    | -          |    | -           |
| East Police Sub Station Match       |    | 190,000     | -                | -                | -                |    | -          |    |             |
| TBD                                 |    | 318,000     | -                | -                | -                |    | -          |    |             |
|                                     | \$ | 5,312,000   | \$<br>3,905,000  | \$<br>400,000    | \$<br>800,000    | \$ | 1,200,000  | \$ | 600,000     |



Stormwater Fund Amended FY 2021 Proposed FY 2022 Budget

## Proposed FY 2022 Stormwater Fund Expenditures Budget

Stormwater Fund expenditures budget is \$6,294,860 which represents a \$3,331,755 or 112% increase over the FY 2021 amended budget of \$2,963,105



## Proposed FY 2022 Stormwater Fund Expenditures Budget Key Features

- > 5% cost of living adjustment
- The following proposed new position:

| Department   | Position               | Qty. |
|--------------|------------------------|------|
| Stormwater   | Stormwater Mte. Worker | 1.00 |
| Stormwater F | und Total              | 1.00 |

### Capital outlays:

| Offshore Outfall (Calypso & Lullwater) (Grant) | \$ 2 | 2,800,000 |
|------------------------------------------------|------|-----------|
| Gardenia Street Drainage Pipe Improvements     | \$   | 510,000   |
| Colony Club Drainage Improvements (Eagle Dr.)  | \$   | 509,000   |
| Vestavia/San Souci St. Improvements (Grant)    | \$   | 300,000   |
| Palmetto Trace Intersection Improvements       | \$   | 50.000    |

## Proposed FY