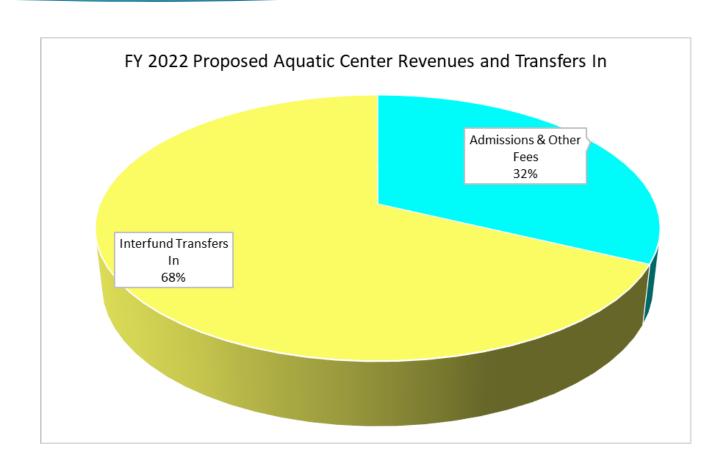

## Proposed FY 2022 General Fund Revenues and Transfers In Budget

- The proposed FY 2022 General Fund revenues and transfers in budget is \$41,231,820 which represents a 2% decline over the FY 2021 amended budget of \$42,243,002.
- FY 2021 includes approximately \$4,400,000 in non-recurring State and County contributions for the construction of Philip Griffitts Sr. Parkway.