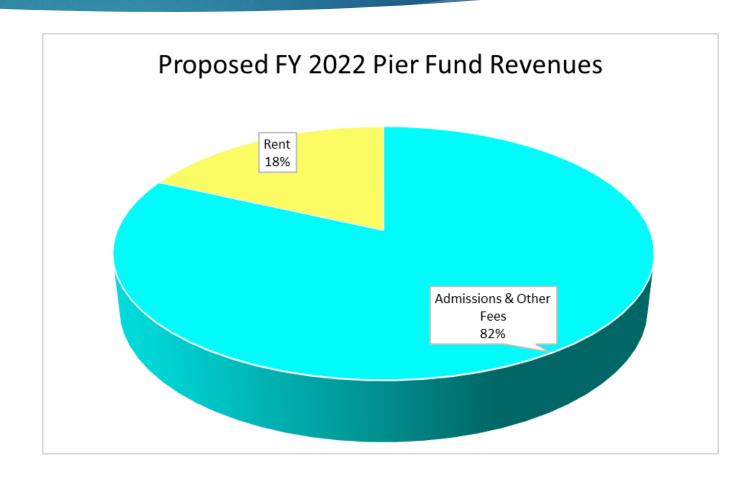

enditures Budget

Fund expenditures budget is \$1,079,800 which represents a \$134,595 or 14% increase over the FY 2021 amended budget of \$945,205



# Proposed FY 2022 Pier Fund Expenditures Budget Key Features

- > 5% cost of living adjustment
- > The following proposed new position:

| Department      | Position                     | Qty. |  |  |  |
|-----------------|------------------------------|------|--|--|--|
| Pier            | Pier / CRA Mte. Worker (50%) | 0.50 |  |  |  |
| Pier Fund Total |                              |      |  |  |  |

Capital outlays:

> F250 Truck \$ 33,000

> Golf Cart (Extended Bed) \$ 15,000

## Proposed FY 2022 Pier Fund Revenues Budget

Fund revenues budget is \$1,680,000 which represents a 4% increase over the FY 2021 amended budget of \$1,611,400



## A RESOLUTION AMENDING THE BUDGET FOR THE CITY OF PANAMA CITY BEACH, FLORIDA FOR THE FISCAL YEAR 2020-2021 APPROPRIATING REVENUES AND PROVIDING AN EFFECTIVE DATE.

Section 1. The following budget is adopted for the City of Panama City Beach, Florida, for the fiscal year beginning 1 October, 2020, and ending 30 September, 2021

### PIER FUND

| CASH BALANCES BROUGHT FORWARD REVENUES TOTAL ESTIMATED INCOME AND BALANCES                                        | \$1,226,835.00<br>\$1,611,400.00<br><b>\$2,838,235.00</b> |
|-------------------------------------------------------------------------------------------------------------------|-----------------------------------------------------------|
| EXPENDITURES