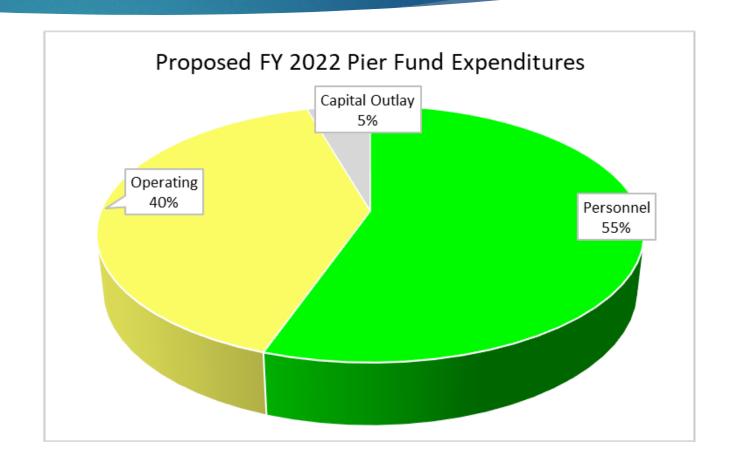

(77,000)        |      | (80,000)    | (83,000)          | (86,000)        | (89,000)        |
| Total Other Financing Sources (Uses)   | \$<br>-         | \$<br>(77,000)  | \$   | (80,000)    | \$<br>(83,000)    | \$<br>(86,000)  | \$<br>(89,000)  |
|                                        |                 |                 |      |             |                   |                 |                 |
| Available Resources, End of Year       | \$<br>829,754   | \$<br>724,494   | \$   | (1,064,266) | \$<br>1,394,374   | \$<br>1,917,414 | \$<br>3,526,554 |



Pier Fund Amended FY 2021 Proposed FY 2022 Budget

## Proposed FY 2022 Pier Fund Expenditures Budget

Fund expenditures budget is \$1,079,800 which represents a \$134,595 or 14% increase over the FY 2021 amended budget of \$945,205



# Proposed FY 2022 Pier Fund Expenditures Budget Key Features

- > 5% cost of living adjustment
- > The following proposed new position:

| Department      | Position                     | Qty. |  |  |  |
|-----------------|------------------------------|------|--|--|--|
| Pier            | Pier / CRA Mte. Worker (50%) | 0.50 |  |  |  |
| Pier Fund Total |                              |      |  |  |  |

Capital outlays:

> F250 Truck \$ 33,000

> Golf Cart (Extended Bed) \$ 15,000

## Proposed FY 2022 Pier Fund Revenues Budget

Fund revenues budget is \$1,680,000 which represents a 4% increase over the FY 2021 amended budget of \$1,611,400



## A RESOLUTION AMENDING THE BUDGET FOR THE CITY OF PANAMA CITY BEACH, FLORIDA FOR THE FISCAL YEAR 2020-2021 APPROPRIATING REVENUES AND PROVIDING A