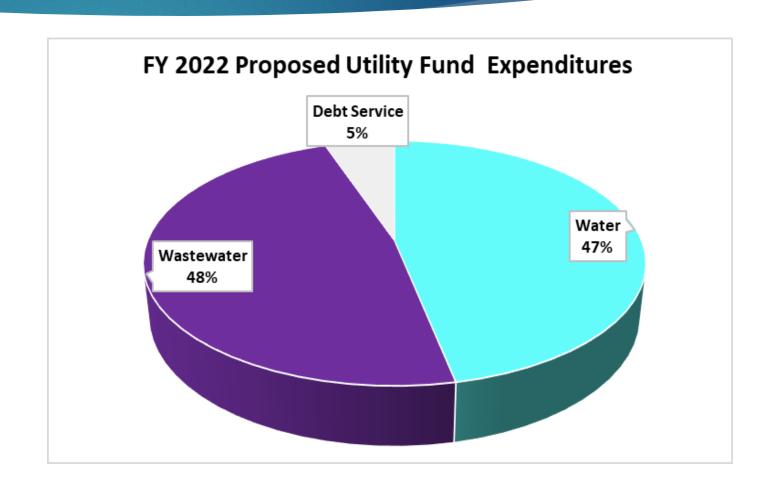

8,564  | 1,535,697        |
| Restricted - TIF                        |    | 27,871,983 | 29,201,844       | 16,122,837       | 23,377,549       |    | 5,134,643  | (7,888,178)      |
| Restricted - Other                      | _  | 36,185,009 | 12,508,328       | 8,949,685        | 15,544,793       |    | 10,581,749 | 10,622,427       |
|                                         | \$ | 65,001,532 | \$<br>42,778,012 | \$<br>26,613,362 | \$<br>40,957,382 | \$ | 18,267,832 | \$<br>5,662,422  |



Utility Fund Amended FY 2021 Proposed FY 2022 Budget

## Proposed FY 2022 Utility Fund Expenditures Budget

- Fund expenditures budget is \$62,695,950 which represents a 72% increase over the FY 2021 amended budget of \$36,514,800
  - This increase is driven by the timing of several capital project



## Proposed FY 2022 Utility Fund Expenditures Budget





### **FY 2022 Proposed Wastewater Expenditures**



## Proposed FY 2022 Utility Fund Expenditures Budget Key Features

- > 5% cost of living adjustment
- > The following proposed new positions:

| Proposed Position                        | Qty. |
|------------------------------------------|------|
| Planning Admin. Support Specialist (15%) | 0.15 |
| PT Utility Billing Supervisor            | 0.50 |
| PT Meter Reader                          | 0.50 |
| Utility Fund Total                       | 1.15 |

Water Department capital outlays:

|   | Utilities Admin. & Support Bldgs        | Ş  | 2,567,000 |
|---|-----------------------------------------|----|-----------|
| > | CRA Seg. 3 Water Main Relocations       | \$ | 1,674,000 |
|