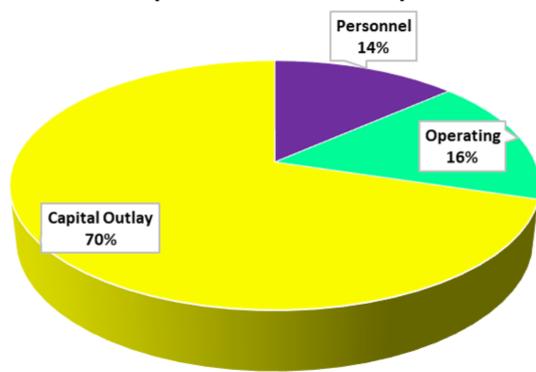

# Proposed FY 2022 General Fund Expenditures Budget Key Capital Outlays

| > | East-end police substation                      | \$ 1 | ,260,000  |
|---|-------------------------------------------------|------|-----------|
| > | Fire Station #31                                | \$ 1 | .,090,000 |
| > | Gayle's Trails extension                        | \$ 1 | .,029,000 |
| > | Fire Station #32                                | \$   | 850,000   |
| > | Fire Training Tower                             | \$   | 875,000   |
| > | North Richard Jackson intersection improvements | \$   | 600,000   |
|   | Sidewalk on Hills Road                          | \$   | 500,000   |