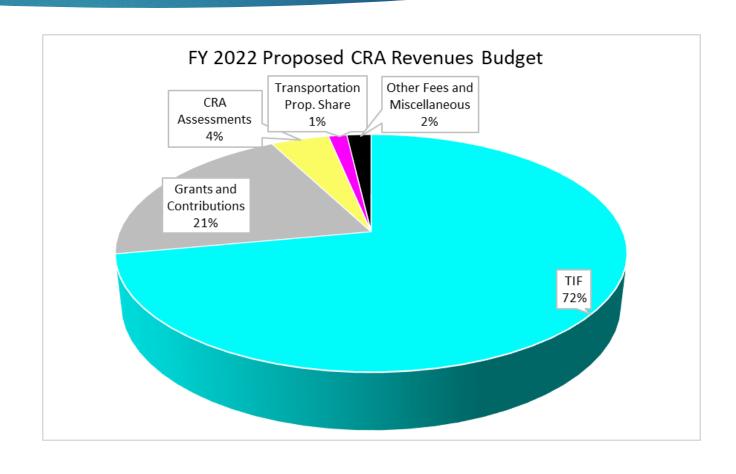

|

### Capital outlays:

| Front Beach Road Segment 3       | \$<br>15,290,000 |
|----------------------------------|------------------|
| Front Beach Road Segment 4.1     | \$<br>6,100,000  |
| Front Beach Road Segment 4.2     | \$<br>1,400,000  |
| Front Beach Road Segment 4.3     | \$<br>1,250,000  |
| Alf Coleman Road                 | \$<br>2,116,000  |
| FBR and S. Thomas Dr. Lighting   | \$<br>1,600,000  |
| North R. Jackson Blvd. – Phase 1 | \$<br>314,000    |
| Crosswalk Improvements           | \$<br>300,000    |

## Proposed FY 2022 CRA Fund Revenues Budget

- The proposed FY 2022 CRA Fund revenues budget is \$18,608,800 which represents a 67% decline over the FY 2021 amended budget of \$55,906,470
  - FY 2021 includes approximately \$41,400,000 in non-recurring bond proceeds



# A RESOLUTION AMENDING THE BUDGET FOR THE CITY OF PANAMA CITY BEACH, FLORIDA FOR THE FISCAL YEAR 2020-2021 APPROPRIATING REVENUES AND PROVIDING AN EFFECTIVE DATE.

Section 1. The following budget is adopted for the City of Panama City Beach, Florida, for the fiscal year beginning 1 October, 2020, and ending 30 September, 2021

### FRONT BEACH ROAD CRA SPECIAL REVENUE FUND

TOTAL APPROPRIATED EXPENDITURES AND RESERVES

| CASH BALANCES BROUGHT FORWARD REVENUES TOTAL ESTIMATED INCOME AND BALANCES                                                            | \$30,652,412.00<br>\$55,906,470.00<br><u>\$86,558,882.00</u>   |
|---------------------------------------------------------------------------------------------------------------------------------------|-----------------------------------