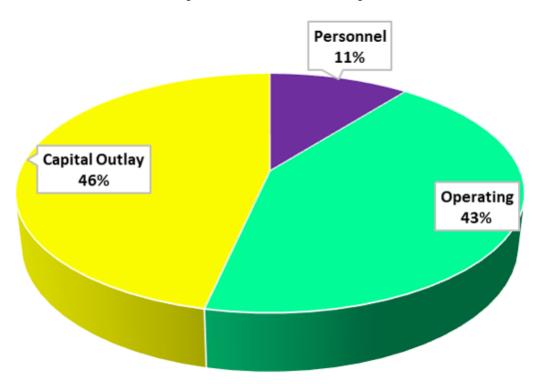

### Proposed FY 2022 General Fund Expenditures Budget

Fund expenditures budget is \$43,189,040 which represents a \$1,560,427 or 4% increase over the FY 2021 amended budget of \$41,628,613

# Proposed FY 2022 General Fund Expenditures Budget Key Features

- > 5% cost of living adjustment
- The following proposed new positions:

| Department          | Position                                                  | Qty.  |
|---------------------|-----------------------------------------------------------|-------|
|                     | Convert PT to FT IT Analyst                               | 0.50  |
| Admin.              | FT IT Analyst                                             | 1.00  |
| Aumin.              | City Electrician                                          | 1.00  |
|                     | Convert Building Service Worker to Facilities Mte. Worker | 0.40  |
| Planning            | Planning Admin. Support Specialist (85%)                  | 0.85  |
|                     | Officers                                                  | 3.00  |
| Police              | CSI                                                       | 1.00  |
| Police              | Intel Analyst                                             | 1.00  |
|                     | PT Dispatcher                                             | 0.50  |
| Fire                | Division Chief of Training                                | 1.00  |
| riie                | FT Lifeguards                                             | 2.00  |
| Recreation          | Rec Supervisor                                            | 1.00  |
| necieation          | Park Mte. Worker                                          | 1.00  |
| <b>General Fund</b> | Total                                                     | 14.25 |

# Proposed FY 2022 General Fund Expenditures Budget Key Capital Outlays

| > | East-end police substation                      | \$ 1 | ,260,000  |
|---|-------------------------------------------------|------|-----------|
| > | Fire Station #31                                | \$ 1 | .,090,000 |
| > | Gayle's Trails extension                        | \$ 1 | .,029,000 |
| > | Fire Station #32                                | \$   | 850,000   |
| > | Fire Training Tower                             | \$   | 875,000   |
| > | North Richard Jackson intersection improvements | \$   | 600,000   |
|   | Sidewalk on Hills Road                          | \$   | 500,000   |