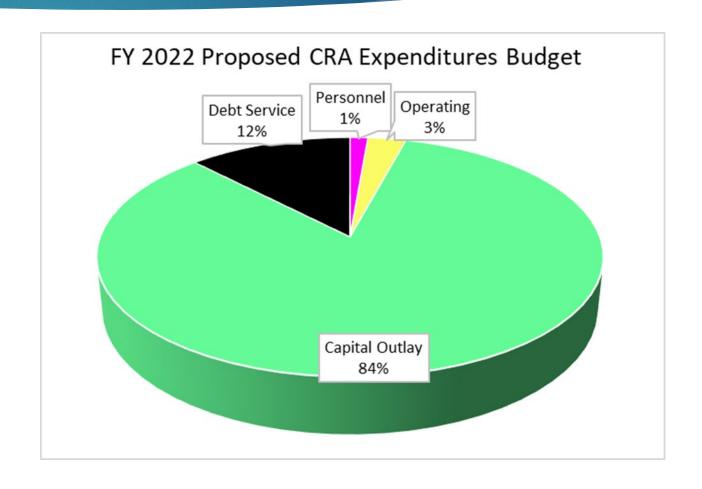

# Proposed FY 2022 General Fund Expenditures Budget Key Capital Outlays

| > | East-end police substation                      | \$ 1 | ,260,000  |
|---|-------------------------------------------------|------|-----------|
| > | Fire Station #31                                | \$ 1 | .,090,000 |
| > | Gayle's Trails extension                        | \$ 1 | .,029,000 |
| > | Fire Station #32                                | \$   | 850,000   |
| > | Fire Training Tower                             | \$   | 875,000   |
| > | North Richard Jackson intersection improvements | \$   | 600,000   |
|   | Sidewalk on Hills Road                          | \$   | 500,000   |