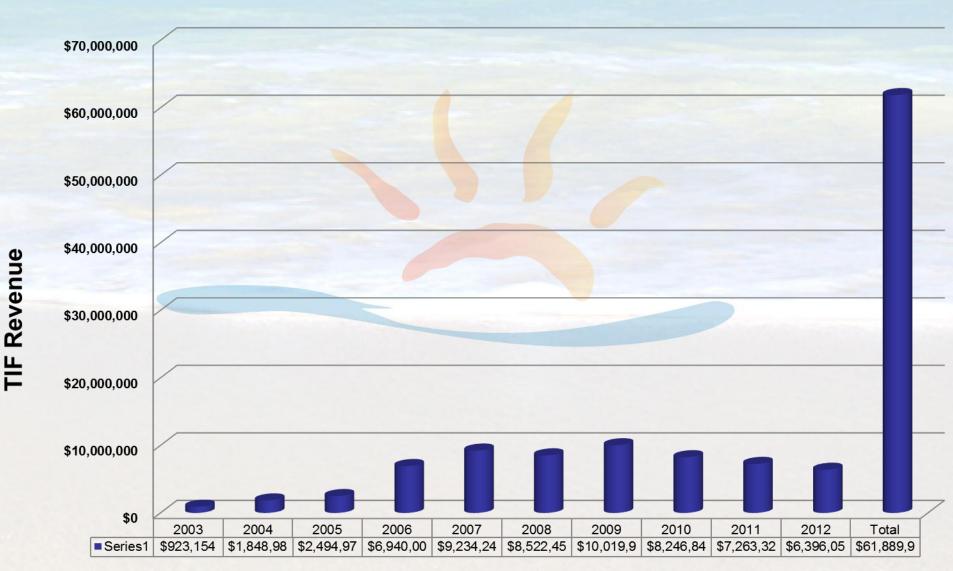

Revenue Fund. The Agency is a blended component unit of the City of Panama City Beach and as such, its activities are combined with the City's CRA Special Revenue Fund and reported as a major fund within the City's audited financial statements. Tax increment funds are received by the Agency from Bay County and other than interest earnings represent the Agency's sole source of revenue. The tax increment funds related to the Pier Park Community Redevelopment Area are transferred from the Agency to the Pier Park CDD. The tax increment funds related to the Front Beach Road Community Redevelopment Area are transferred to the City which restricts the use of such funds to the implementation of the Front Beach Road Community Redevelopment Plan.

#### Front Beach Road CRA 2003 - 2012 TIF Revenue



#### Front Beach Road CRA 2012 Total Fund

Cash Restricted Bond Reserve, Etc... 38% CRA 2013TIF 27% Parking, Code Enforcement Fines Interest, TRIP Grant & Transit Share 2%

Cash Restricted TIF Forward 32%

Cash Unrestricted Forward 1%



#### Front Beach Road CRA - FY 2012 Revenue



#### FBR CRA Expenditures - Fiscal Year 2012

- Tax Increment Funds remitted by the County to the City for the Pier Park CRA were in the amount of \$341,474
- Business tax receipts & related penalties for late payments collected in 2012 were in the amount of \$1,979,197
- 2011 collections due to the CDD were paid on September 26, 2012 in the amount of \$1,484,314





### **Staff Recommendation**

Staff recommends that the Council approve and accept the Fiscal Year 2012 Annual Reports and Financial Statement