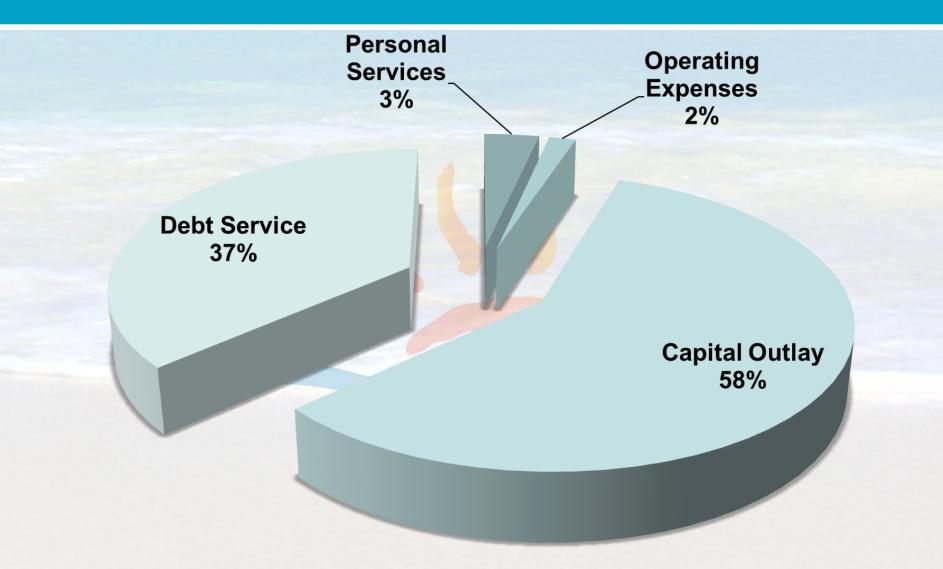

#### FBR CRA Expenditures - Fiscal Year 2012

- Tax Increment Funds remitted by the County to the City for the Pier Park CRA were in the amount of \$341,474
- Business tax receipts & related penalties for late payments collected in 2012 were in the amount of \$1,979,197
- 2011 collections due to the CDD were paid on September 26, 2012 in the amount of \$1,484,314