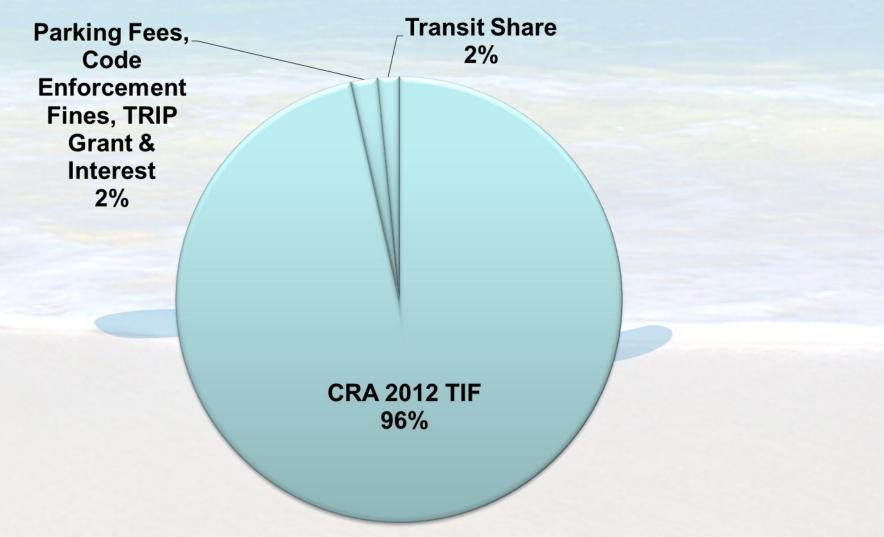

ements. Tax increment funds are received by the Agency from Bay County and other than interest earnings represent the Agency's sole source of revenue. The tax increment funds related to the Pier Park Community Redevelopment Area are transferred from the Agency to the Pier Park CDD. The tax increment funds related to the Front Beach Road Community Redevelopment Area are transferred to the City which restricts the use of such funds to the implementation of the Front Beach Road Community Redevelopment Plan.

#### Front Beach Road CRA 2003 - 2012 TIF Revenue



#### Front Beach Road CRA 2012 Total Fund

Cash Restricted Bond Reserve, Etc... 38% CRA 2013TIF 27% Parking, Code Enforcement Fines Interest, TRIP Grant & Transit Share 2%

Cash Restricted TIF Forward 32%

Cash Unrestricted Forward 1%



#### Front Beach Road CRA - FY 2012 Revenue



#### FBR CRA Expenditures - Fiscal Year 2012

- Tax Increment Funds remitted by the County to the City for the Pier Park CRA were in the amount of \$341,474
- Business tax receipts & related penalties for late payments collected in 2012 were in the amount of \$1,979,197
- 2011 collections due to the CDD were paid on September 26, 2012 in the amount of \$1,484,314





### **Staff Recommendation**

Staff recommends that the Council approve and accept the Fiscal Year 2012 Annual Reports and Financial Statements for the Front Beach Road and Pier Park CRAs

# **Community Redevelopment Agency**

Panama City Beach

### **QUESTIONS**

? ~ «

1222 22

-.90