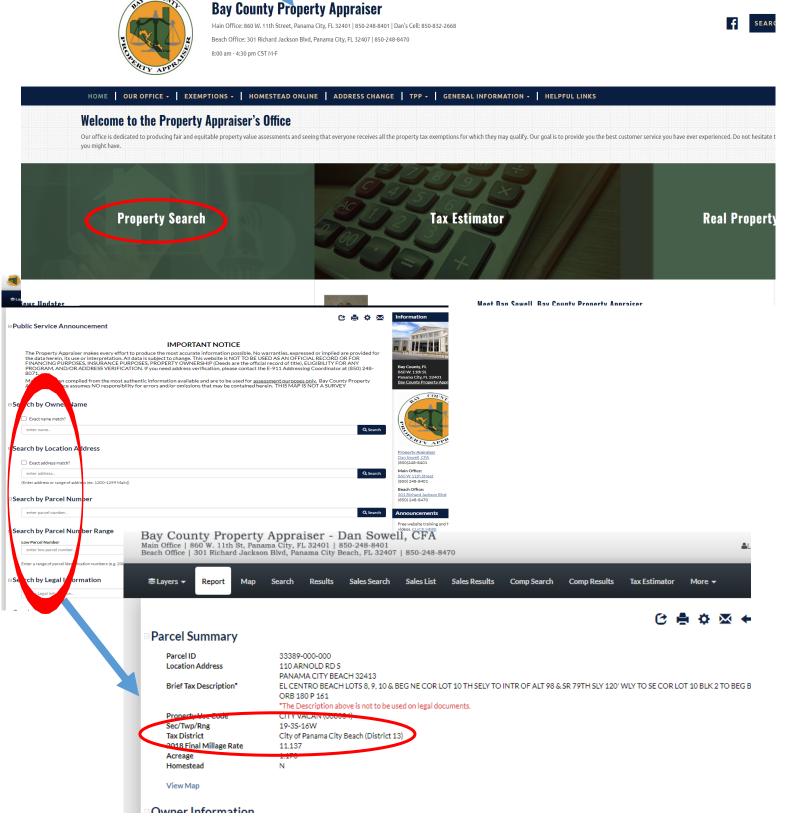

## **City of Panama City Beach**

Tax District: City of Panama City Beach (District 13)

**PCB Building Department** 

116 S Arnold Rd

850-233-5100 x 2601

buildingdepartment@pcbfl.gov