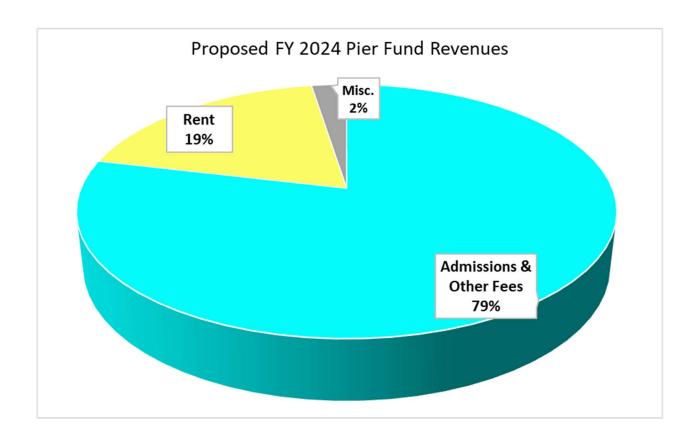

Director Gibson briefly reviewed the Pier FY 2024 budget including the request for two new positions and a \$10,000 donation to the TDC for fireworks.

Manager Whitman explained Director Joyner was requesting that two part-time Pier positions be turned into one full-time Pier position. Director Joyner concurred and explained that the Pier averaged about 365,000 visitors and the full-time employee would be used to improve the appearance of the Pier and work a 2pm-10pm, Tuesday through Saturday shift. Director Joyner reported that Pier revenues continue to increase even though Pier fees had not been increased.