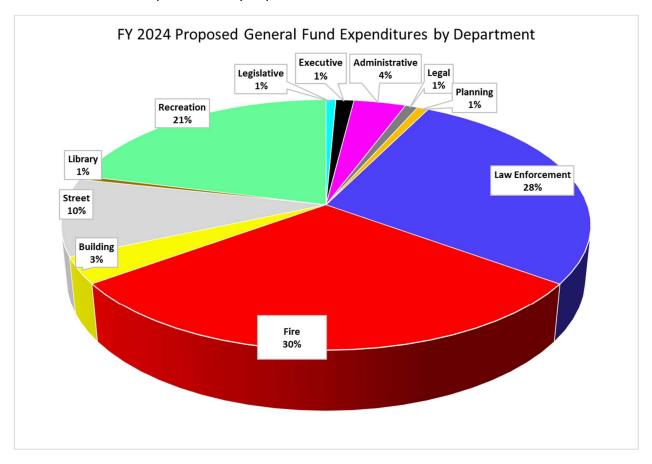

The proposed FY 2024 General Fund expenditures budget is \$69,250,295 which represents a \$9,882,400 or 17% increase over the FY 2023 amended budget of \$59,367,895. Proposed FY 2024 General Fund expenditures by department are as follows: