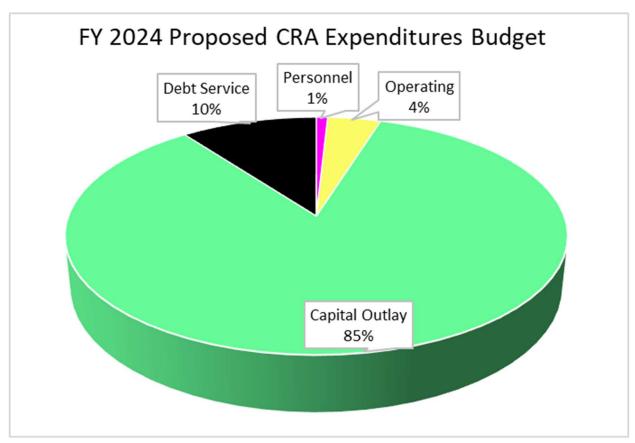

Director Gibson briefly reviewed the CRA FY 2024 budget. Manager Whitman reminded Council that Segments 4.1 and 4.2 were combined and to be bid out at the same time.

Mayor Sheldon noted this item was available to Council. Mayor Sheldon invited Mr. Passmore to the podium.