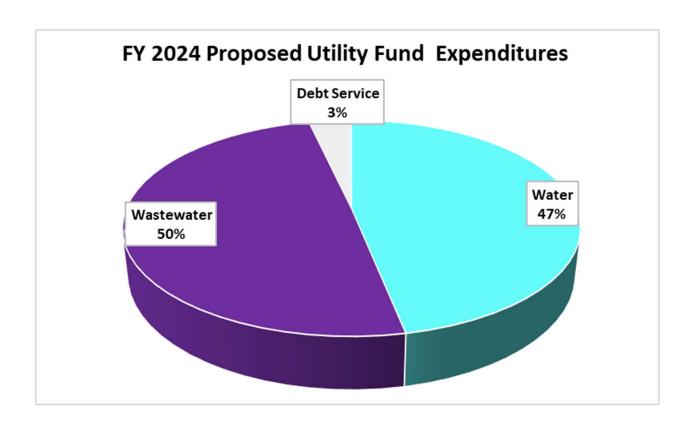

Director Gibson briefly reviewed the Utility Fund Budget as well as the Water and Wastewater funds, and explained that capital projects encompassed a majority of this Department's budget. Director Gibson reported seven new positions were being requested.

Director Gibson briefly discussed Utility Debt Service and Revenues.

Mayor Sheldon asked if Council was feeling good about this budget. Hearing and seeing no comments, all were in support of the Utility Fund FY 2024 Budget, as presented, by unanimous consent.