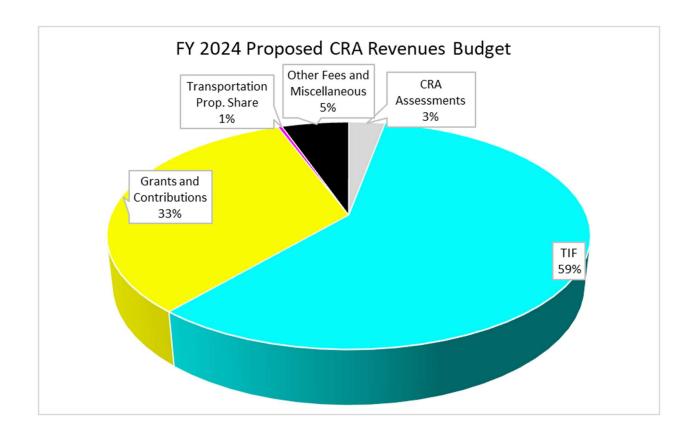

Director Gibson briefly touched on CRA revenue and the 5-Year Financial Forecast for the CRA.

Mayor Sheldon asked if Council was feeling good about the CRA budget. Hearing and seeing no comments, all were in support of the CRA Fund FY 2024 Budget, as presented, by unanimous consent.