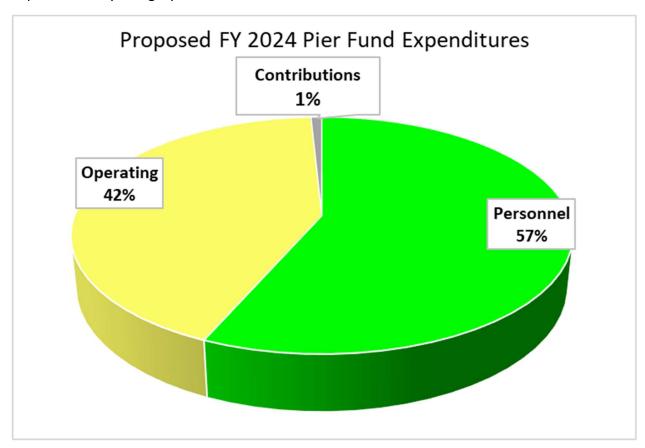

Director Gibson briefly reviewed the Pier FY 2024 budget including the request for two new positions and a \$10,000 donation to the TDC for fireworks.

Manager Whitman explained Director Joyner was requesting that two part-time Pier positions be turned into one full-time Pier position. Director Joyner concurred and explained that the Pier averaged about 365,000 visitors and the full-time employee would be used to improve the appearance of the Pier and work a 2pm-10pm, Tuesday through Saturday shift. Director Joyner reported that Pier revenues continue to increase even though Pier fees had not been increased.