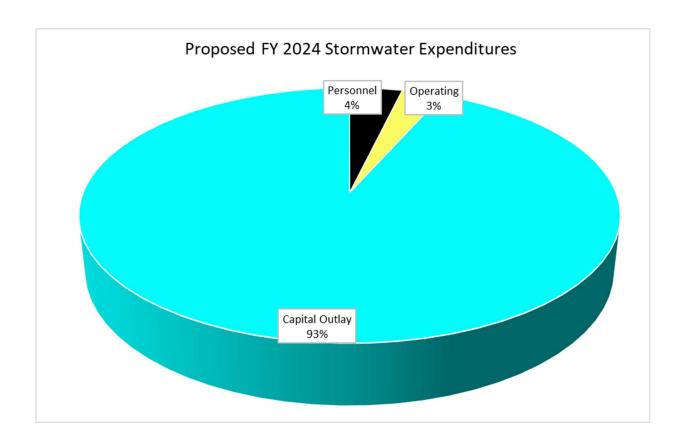

Director Gibson briefly reviewed the Stormwater FY 2024 budget, including the addition of one new position, and that the budget was heavy on capital outlay projects.

Manager Whitman reminded Council that Floridian Partners secured \$3million to clean out Lullwater Lake. Councilmembers thanked Floridian Partners and Representative Griff Griffitts, Jr.