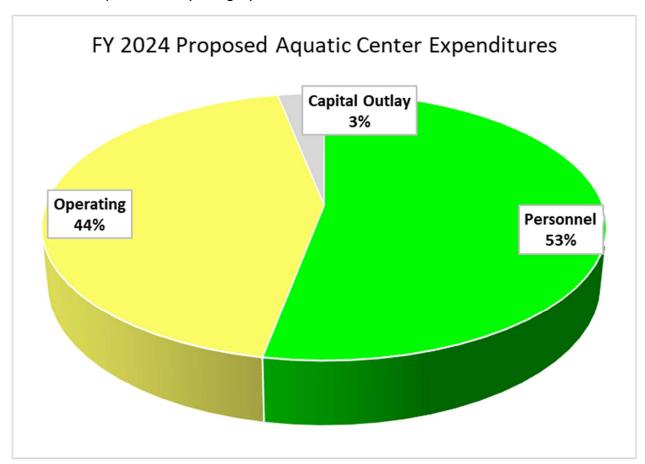

Director Gibson reported that no new positions were being requested and she reviewed capital outlays and the 5-Year Financial Forecast.

Director Joyner reported she was happy to report that Aquatic revenues were increasing, and they had beat every category's numbers.