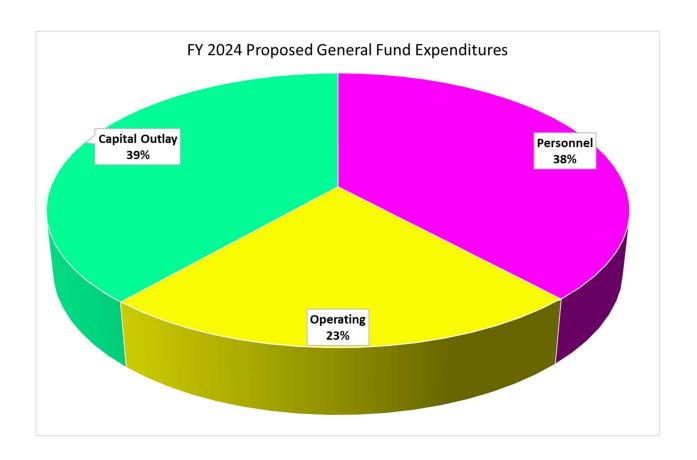

The proposed FY 2024 General Fund expenditures budget is \$69,250,295 which represents a \$9,882,400 or 17% increase over the FY 2023 amended budget of \$59,367,895. Proposed FY 2024 General Fund expenditures by department are as follows:

Key features of the proposed FY 2024 General Fund expenditures budget include:

- > 2% merit increase
- > The following proposed new full-time positions:

|   |                                             | Quantity |
|---|---------------------------------------------|----------|
| 0 | IT Help Desk Administrator                  | 1        |
| 0 | Project & Facilities Maintenance Manager    | 1        |
| 0 | Senior HR Analyst                           | 1        |
| 0 | Police Officers                             | 3        |
| 0 | Police Communications Officer               | 1        |
| 0 | Firefighter                                 | 1        |
| 0 | Administrative Assistant - Fire Inspections | 1        |
| 0 | Lifeguard                                   | 1        |
| 0 | Code Enforcement Officer                    | 1        |
| 0 | Park Maintenance Workers                    | 2        |
|   |                                             | 13       |