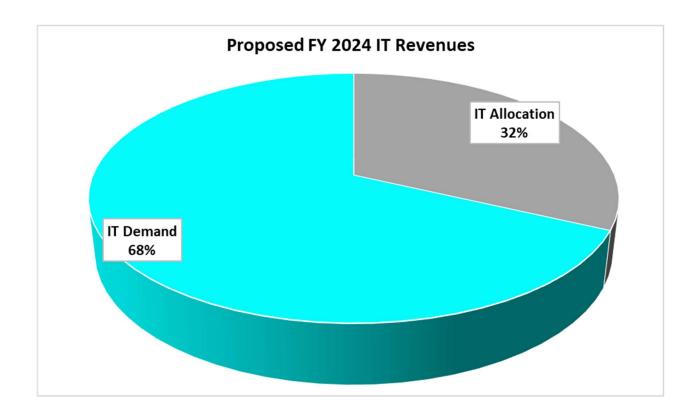

The proposed FY 2024 IT Internal Service Fund revenues budget is \$4,977,400 as follows:

| <u>IT INTERNAL S</u> | ERVICE FUND INCOME AND NON | <u>-REVENUE</u>           |                          |                    |
|----------------------|----------------------------|---------------------------|--------------------------|--------------------|
|                      |                            | <u>ORIGINAL</u><br>BUDGET | <u>AMENDED</u><br>BUDGET | PROPOSED<br>BUDGET |
| 501-0000             |                            | <u>2022-2023</u>          | <u>2022-2023</u>         | <u>2023-2024</u>   |
| 300.00-10            | IT Allocation              | \$0                       | \$0                      | \$1,591,000        |
| 300.00-20            | IT Demand                  | \$0                       | \$0                      | \$3,386,400        |
| 381.00-00            | Interfund Transfers        | \$0                       | \$0                      | \$0                |
| 389.90-10            | Cash Carry Forward         | \$0                       | \$0                      | \$0                |
| TOTAL INCOM          | E AND NON-REVENUE          | <u>\$0</u>                | <u>\$0</u>               | <u>\$4,977,400</u> |
|                      |                            |                           |                          |                    |