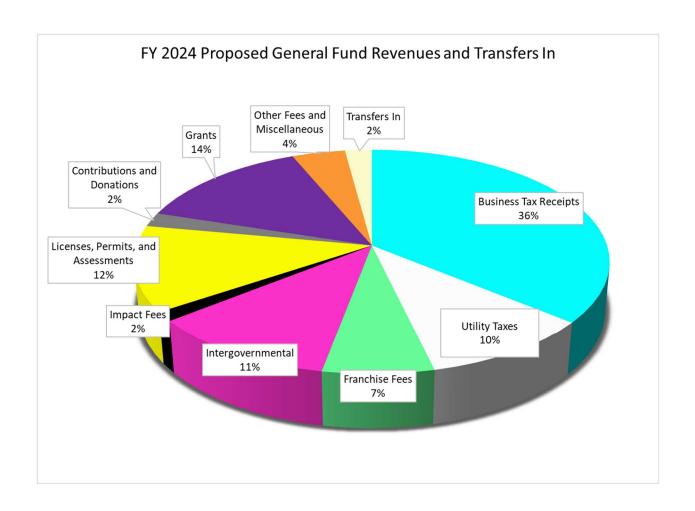

The proposed FY 2024 General Fund revenues and transfers in budget is \$56,711,465 which represents an 11% increase over the FY 2023 amended budget of \$51,247,495. FY 2024 includes grant revenues of \$7.8 million. Proposed FY 2024 General Fund revenues and transfers in by source are as follows: