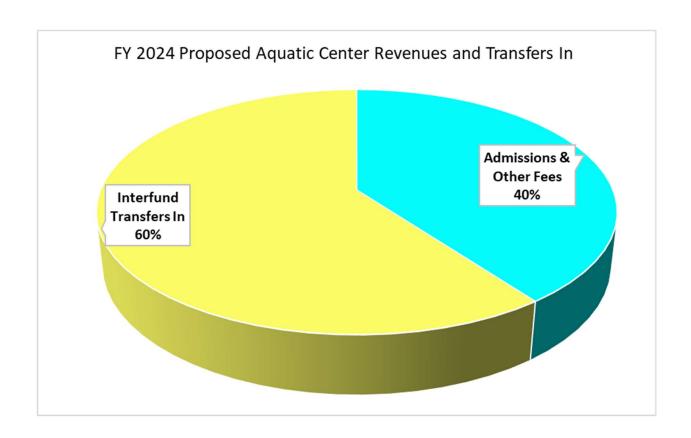

### 7. DISCUSSION / ACTION ITEM, AQUATIC CENTER FUND FY 2024 BUDGET, PUBLIC HEARING

Mayor Sheldon opened the public hearing on the Aquatic Center Fund FY 2024 Budget. Hearing and seeing no comments, Mayor Sheldon closed the public hearing.

Director Gibson reported that no new positions were being requested and she reviewed capital outlays and the 5-Year Financial Forecast.

Director Joyner reported she was happy to report that Aquatic revenues were increasing, and they had beat every category's numbers.