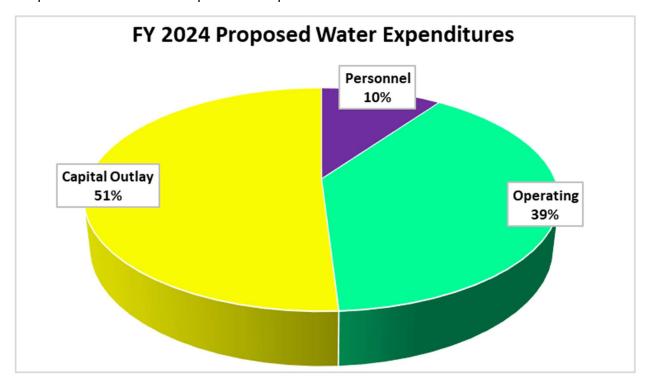

Director Gibson briefly reviewed the Utility Fund Budget as well as the Water and Wastewater funds, and explained that capital projects encompassed a majority of this Department's budget. Director Gibson reported seven new positions were being requested.