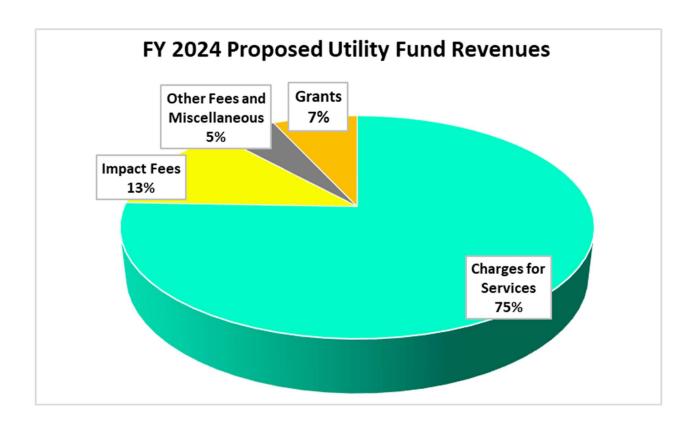

Director Gibson briefly reviewed the Utility Fund Budget as well as the Water and Wastewater funds, and explained that capital projects encompassed a majority of this Department's budget. Director Gibson reported seven new positions were being requested.