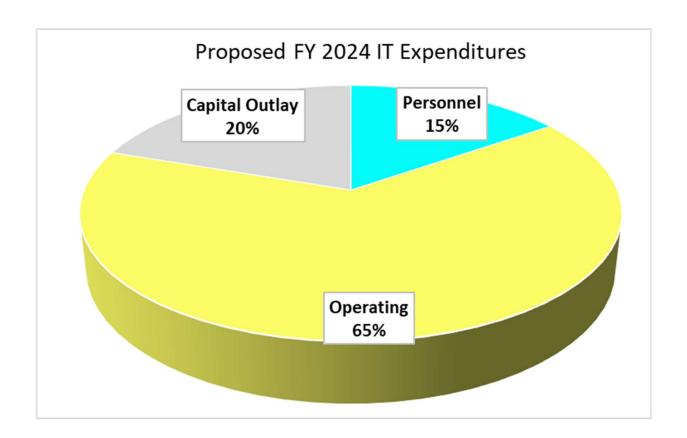

The proposed FY 2024 expenditures budget for the newly created IT Internal Service Fund is \$4,927,400. Proposed FY 2024 IT expenditures by category are as follows:

Key features of the proposed FY 2024 IT Internal Service Fund expenditures budget include:

- > 2% merit increase
- > One proposed new position:
  - o IT Help Desk Administrator
- > Capital outlays:

| 0 | City Fiber Project                               | \$<br>320,000 |
|---|--------------------------------------------------|---------------|
| 0 | Building Improvements                            | \$<br>200,000 |
| 0 | ERP Project, Continued                           | \$<br>125,000 |
| 0 | Fuel Master Upgrades                             | \$<br>65,000  |
| 0 | Mini CRD (Compact Rapid Deployable Access Point) | \$<br>55,000  |
| 0 | Transit Van for IT and Admin                     | \$<br>19,000  |