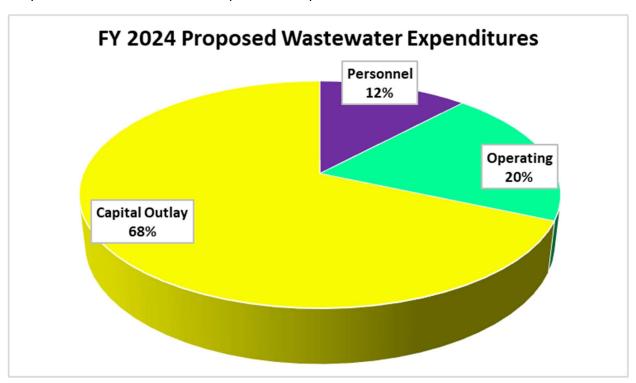

Director Gibson briefly reviewed the Utility Fund Budget as well as the Water and Wastewater funds, and explained that capital projects encompassed a majority of this Department's budget. Director Gibson reported seven new positions were being requested.