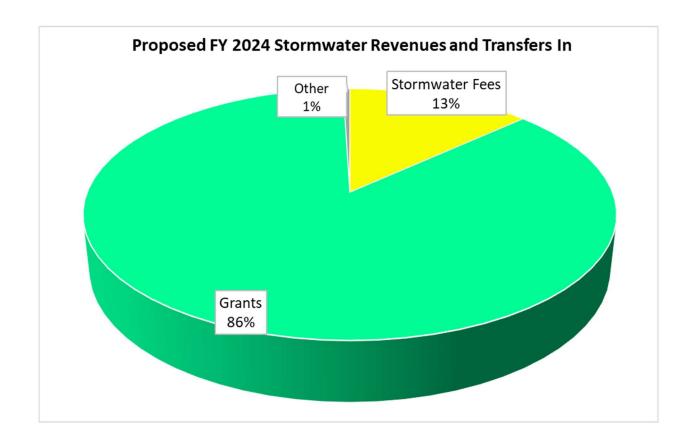

Director Gibson briefly reviewed Stormwater revenue funding.

Mayor Sheldon called for additional questions from Council. Mayor Sheldon asked if Council was feeling good about this budget. Hearing and seeing no comments, all were in support of the Stormwater Fund FY 2024 Budget, as presented, by unanimous consent.