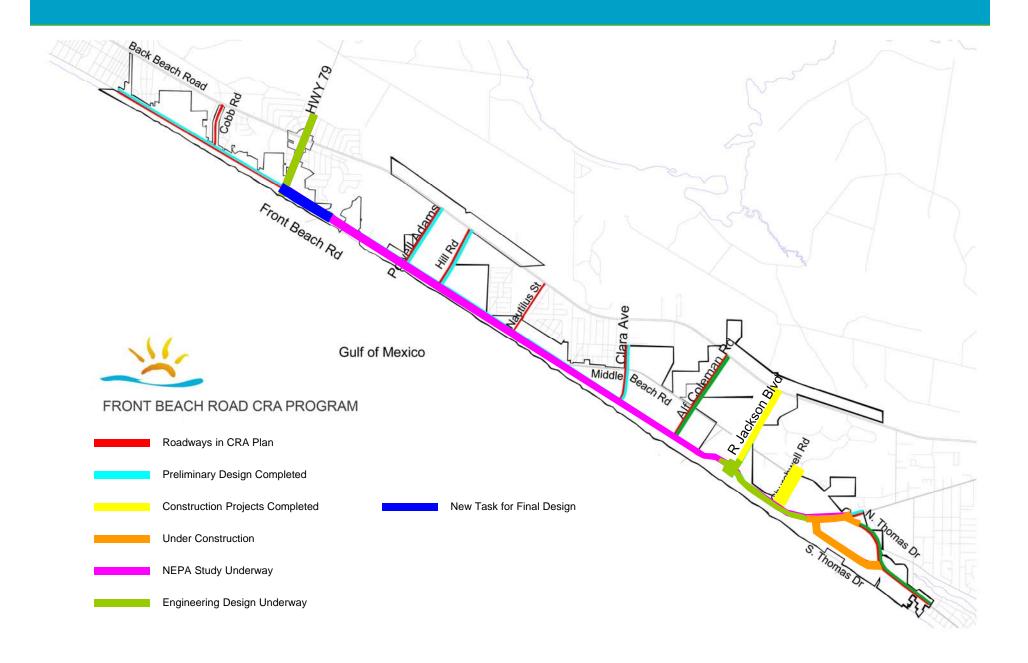

#### Near Term Goals

- Continue Construction on South Thomas
   Drive/FBR Segment 1 project
- Continue final design for Front Beach Road
   Segment 2 project
- Complete PD&E (NEPA) Study for FBR
- Continue to negotiate maintenance/transfer agreement with FDOT
- Begin Design on a portion of FBR Segment 3 as a needed part of the SR 79 Final Design

#### South Thomas Drive and FBR Segment 1

- Contract Amount \$11,313,787
- Construction Start 8 September 2009
- Contract Completion 13 November 2011
- Contract Change Orders 15 to Date @ \$197,835
- Construction on schedule with 44 additional days of contract time
- Contractor performance good considering extremely difficult underground work

Front Beach Road Segment 2 Design (PBS&J Task 16) Ongoing

# Front Beach Road Segment 2 Design (PBS&J Task 16)

- Phase IV Design Complete (100% Plans)
  - Stormwater and Environmental Permits in hand
  - Lighting w/in Coastal Control Line
- Underway with:
  - Utility Design and Coordination
- Anticipate plans to be finalized this Fall
  - Deliver complete plans package, permits and right-ofway requirements

#### Front Beach Road PD&E Study (PBS&J Task 19)

- Class of Action Document (Cat. Ex. Type 2)
   approved in March
- Engineering and Environmental Documents in final review at FDOT
- Approved for public hearing date:
  - Tuesday July 20<sup>th</sup> at 6:00 pm
  - Senior Center on Lyndell Lane
  - Notification, meeting format, public comment period
- Final Docs to FHWA for approval