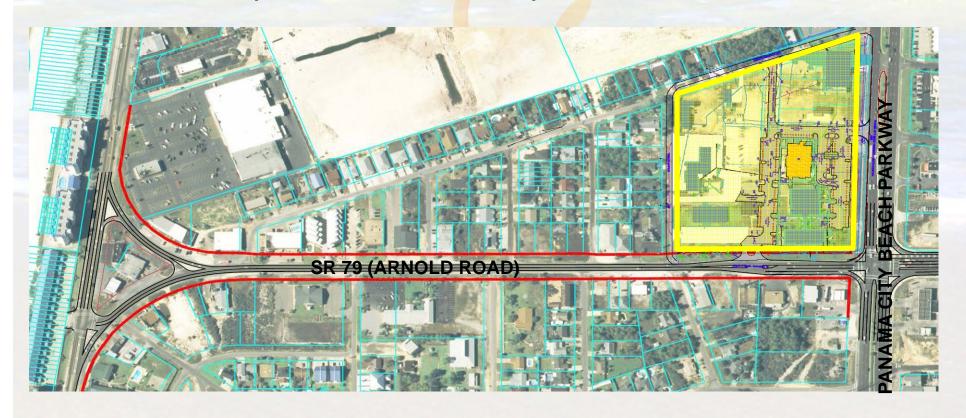

### III. Other Projects in the Plan

- North Thomas Drive Design (PBS&J Task 7)
   Substantially Completed
  - Right of Way needs identified
    - Two Pond Sites Appraised
- Beach Parking opportunities
  - Parking Meters for Churchwell Lot
- Funding Code Enforcement to eliminate blight
- Financing Blight removal Projects
  - Fiesta Demolition
- Western Multi-Modal Center (City Hall)
   Masterplanning