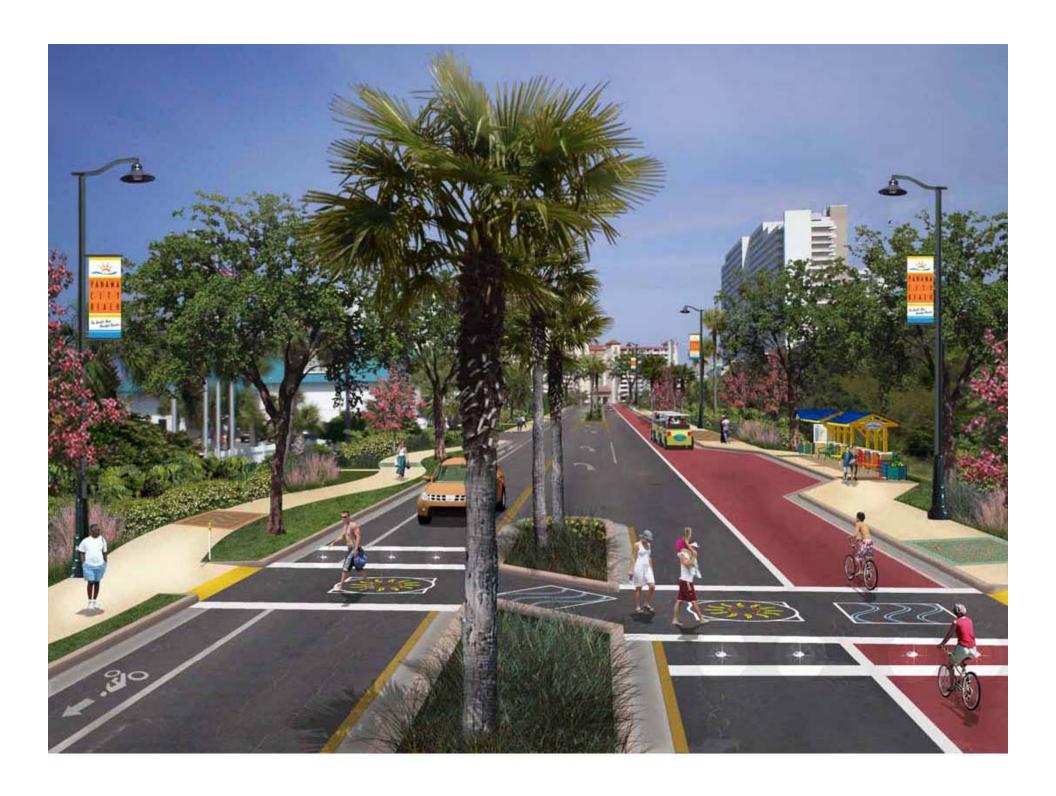

# Front Beach Road Segment 2 Design (PBS&J Task 16)

- Phase IV Design Complete (100% Plans)
  - Stormwater and Environmental Permits in hand
  - Lighting w/in Coastal Control Line
- Underway with:
  - Utility Design and Coordination
- Anticipate plans to be finalized this Fall
  - Deliver complete plans package, permits and right-ofway requirements