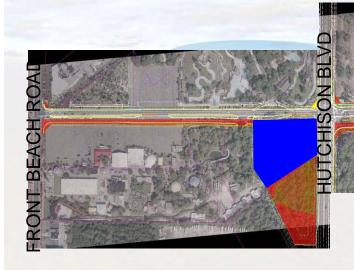

Miracles Resort (Roadway)

ALF COLEMAN ROAD

SR 79 PD&E Re-evaluation and Design (PBS&J, Task 18)