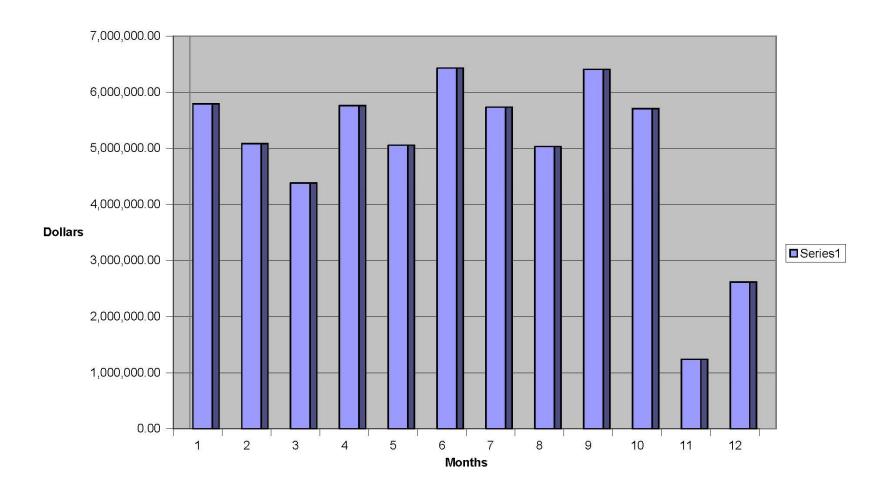

| Α 1                                                               | В                        | C            | D            | E                      | F                                       | G             | н                      | 1                      | J                                       | K                     | L                                       | M                      | N                     | 0            | P                      | 0          | R        |
|-------------------------------------------------------------------|--------------------------|--------------|--------------|------------------------|-----------------------------------------|---------------|------------------------|------------------------|-----------------------------------------|-----------------------|-----------------------------------------|------------------------|-----------------------|--------------|------------------------|------------|----------|
| F (already allocated) and other source funds to insure we         | do not overspend         |              |              |                        |                                         |               |                        |                        |                                         |                       |                                         |                        |                       |              |                        |            |          |
|                                                                   |                          |              |              |                        |                                         |               |                        |                        |                                         |                       |                                         |                        |                       | ¥ .          |                        |            |          |
|                                                                   |                          | COMMUNITY    | REDEVELOPMEN | T AGENCY FL            | JNDS MANAG                              | SEMENT SYS    | TEM - FISCAL           | YEAR 2010              | OCT 2009 - A                            | APR 2010 AC           | TUALS, MAY -                            | SEP 2010 PR            | ROJECTIONS            | )            |                        |            |          |
|                                                                   |                          | 2010         |              |                        |                                         |               |                        |                        |                                         |                       |                                         |                        |                       |              |                        |            |          |
| REVENUE                                                           | Information Only         | OBLIGATIONS  | Prior yrs    | Oct-09                 | Nov-09                                  | Dec-09        | Jan-10                 | Feb-10                 | Mar-10                                  | Apr-10                | May-10                                  | Jun-10                 | Jul-10                | Aug-10       | Sep-10                 | Adjustment | Total    |
| GINNING CASH                                                      |                          | TENSOR ENVAL | 2000000000   | 19,397,795.24          |                                         | *****         |                        | ****                   |                                         |                       |                                         |                        |                       | 1000         |                        |            |          |
| TEREST INCOME                                                     |                          |              |              | 1,497.06               | 676.84                                  | 620.31        | 635.05<br>2,062,991.87 | 579.51                 | 634.95<br>2,062,991.87                  | 236,427,91            | 600.00                                  | 600.00<br>2,077,536,75 | 600,00                | 600.00       | 600.00<br>2,077,536.75 |            | 8,28     |
| (Received from County) OPORTIONATE SHARE INTEREST                 |                          |              |              | 20.98                  | 10.73                                   | 10.65         | 10.04                  | 9.74                   | 11.42                                   | 810.31                | 20.00                                   | 20.00                  | 20.00                 | 20.00        | 20.00                  | _          | 0,20     |
| RKING METERS                                                      |                          |              |              | 1,590.94               | 440.60                                  | 57.40         | 333.40                 | 343.64                 | 2,243.30                                | 1,936.98              | 2,000.00                                | 2,000.00               | 2,000.00              | 2,000.00     | 2,000.00               |            | 1        |
| OT TRIP REIMBURSEMENT SR 79                                       |                          |              |              | 25,494.45              | 244,000,000                             | 17.0000       | 19,564.48              |                        | *************************************** | 20000000              | 1 00 10 000                             | 19,564,48              | 18,156.93             |              | 25/05/00/200           |            | 8        |
| DDE ENFORCEMENT FINES                                             |                          |              |              | 4,029.26               |                                         |               | 500.00                 |                        |                                         | 651.00                |                                         |                        |                       |              |                        |            |          |
| TAL                                                               |                          |              |              | 19,430,427.93          | 1,128.17                                | 688.36        | 2,084,034.84           | 932.89                 | 2,065,881.54                            | 239,826.20            | 2,620.00                                | 2,099,721.23           | 20,776.93             | 2,620.00     | 2,080,156.75           | _          | 28,02    |
| EVIOUS MONTH: REMAINING CRA FUNDS                                 |                          |              |              |                        | 15,619,120.74                           | 11,884,812.54 | 11,290,281.08          | 12,703,971.69          | 11,211,665.65                           | 12,525,611.04         | 11,265,954.76                           | 10,544,064.00          | 11,659,537.83         | 8,107,889.49 | 7,569,362.49           |            |          |
| OBLIGATIONS / EXPENDITURES                                        |                          | 8 3          |              |                        |                                         |               |                        |                        |                                         |                       |                                         |                        |                       |              |                        |            | SUM COL. |
| ND SINKING FUND                                                   |                          |              |              |                        | 2,600,000.00                            |               |                        |                        |                                         | 1,159,300.00          |                                         |                        |                       |              |                        |            | 3,75     |
| OPORTIONATE SHARE PAYMENTS REEMENTS                               |                          | 265,005.60   |              |                        |                                         |               |                        |                        |                                         |                       |                                         |                        |                       |              |                        | _          | _        |
| LF POWER                                                          |                          |              |              |                        |                                         |               |                        |                        |                                         |                       |                                         |                        |                       | _            |                        | _          | _        |
| Thomas Drive / Front Beach Road Segment 1                         |                          | 93,534.40    |              |                        |                                         |               |                        |                        |                                         |                       |                                         |                        | 2.975,614.00          |              |                        |            | 2,97     |
| Front Beach Road Segment 2                                        |                          |              |              |                        |                                         | 2,416.00      |                        |                        |                                         |                       |                                         |                        | 2.010,01.00           |              |                        |            | -        |
| MP                                                                |                          |              |              |                        |                                         |               |                        |                        |                                         |                       |                                         |                        |                       |              | 1004000000             |            |          |
| SK 2 Program Management<br>SK 6 Concurrency Management System     |                          |              |              | 43.739.39              | 56,393.83                               | 43,483.60     | 44,314.74              | 45,426.04              | 50.034.01                               | 46,155.76             | 48,000.00                               | 48,000.00              | 48,000.00             | 48,000.00    | 48,000.00              |            | 56       |
| K 6 Concurrency Management System                                 |                          |              |              | 1,652.40               | 365.00                                  | 2,470.85      | 965.00                 |                        | 2,100.00                                | 900.00                | 2,000.00                                | 1,000.00               | 2,000.00              | 1,000.00     | 2,000.00               |            |          |
|                                                                   |                          |              |              | 0.000.01               | 0.000.00                                |               |                        | 0.434.5                |                                         |                       |                                         |                        |                       |              |                        |            |          |
| 2 Becknich<br>3 Front Beach Prelim                                |                          |              |              | 9.806.21               | 9,997.51                                |               |                        | 2.136.00               |                                         |                       |                                         |                        |                       |              |                        |            |          |
| k 2 Beckrich<br>k 3 Front Beach Prelim<br>k 5 Alf Coleman         |                          |              |              |                        |                                         |               |                        |                        |                                         |                       |                                         |                        |                       |              |                        |            |          |
| k 7 North Thomas                                                  |                          |              |              |                        |                                         |               |                        |                        |                                         |                       |                                         |                        |                       |              |                        |            |          |
| k 9 South Thomas<br>k 9A FBR-1/S. Thomas Construction Engineering |                          |              |              | 30,876.00              | 16,787.50                               |               |                        | 10,913.00              |                                         |                       | 5,000.00                                | 5,000.00               | 5,000.00              | 3,000.00     |                        |            | 9        |
| 9A FBR-1/S. Thomas Construction Engineering                       | 81.543.00                |              |              |                        | 26,500.50                               |               |                        | 38,956.41              |                                         |                       | 15,000.00                               | 12,000.00              | 12,000.00             | 12,000.00    | 12,000.00              |            | -1       |
| t 11 Hills                                                        | 12992305                 |              |              |                        | 220000000000000000000000000000000000000 |               |                        |                        |                                         |                       | 3,000.00                                | SARROTT                | 1.000-2000-0          | 99909-800    | 1 -107-17/100          |            |          |
| k 12 Powell Adams<br>k 16 FBR Segment 2 Final Design              |                          | -            |              |                        |                                         |               |                        |                        |                                         |                       |                                         |                        |                       |              |                        |            |          |
| t 16 FBR Segment 2 Final Design<br>t 18 SR 79                     | 179,089.00<br>199,932.00 |              |              | 20,427.03<br>18,709.68 | 36,000.02<br>20,419.27                  |               | 67,475.66<br>24,700.46 | 18,804.59<br>20,055.67 | 36,318.46<br>16,194.71                  | 7,699.87<br>18,713.78 | 20,000.00                               | 20,000.00              | 6,000.00<br>20,000.00 | 5,000.00     | 5,000.00               |            | 2        |
| ( 18 SR 79                                                        | 199,932.00               |              |              | 31,970.26              | 20,419.27                               | 18,393.53     | 19,612.24              | 6.814.97               | 16,194.71                               | 24,120.05             | 17,677.00                               | 17,677.00              | 17.677.00             | 17,677.00    | 20,000.00              |            | 2        |
| 19 FBR PD&E<br>20 Fiesta Demo Permit Coordination                 |                          | -            |              | 31,370.20              | 20,422.23                               | 10,333.03     | 13,612.24              | 6.847.17               | 4,117.50                                | 1,725.00              | 17,677.00                               | 17,677.00              | 17,677.00             | 17,677.00    |                        | _          | -        |
| LOT HOLD DENIOT ETIM COOLUMNION                                   |                          |              |              |                        |                                         |               |                        | 0,047.17               | 4,117.00                                | 1,120.00              |                                         |                        |                       |              |                        |            |          |
| Campus Master Plan                                                |                          |              |              |                        |                                         |               | 6,812.50               | 5,722.81               | 6,102.50                                | 11,326.87             | 1,902.36                                | 4,428.40               |                       |              |                        |            |          |
| ct 2615.1 FBR Consultation Misc.                                  |                          |              |              |                        | 3,227.50                                | 30.75         | 668.50                 | 4,320.00               | 328.25                                  | 351.25                | 1,000.00                                | 1,000.00               | 1,000.00              | 1,000.00     | 1,000.00               |            |          |
| Based Code Support (paid hourly as staff extension)               |                          |              |              |                        | 13,996.59                               | 5,174.75      | 613.75                 | 760.00                 | 9,382.75                                | 1,423.75              |                                         | 7,50cania-por          |                       |              | 0.00770000             |            |          |
| RAISAL SERVICES                                                   |                          |              |              |                        |                                         |               |                        |                        |                                         |                       |                                         |                        |                       |              |                        |            |          |
| ANDLER                                                            |                          |              |              |                        |                                         | S             |                        |                        |                                         |                       |                                         |                        |                       |              | 4                      |            |          |
| ME/Surfside                                                       |                          |              |              |                        | 4,950.00                                | 5,750.00      |                        |                        |                                         |                       |                                         |                        |                       | -            |                        | _          | _        |
| LF COLEMAN<br>ront Beach Road, Segment 1                          |                          |              |              |                        |                                         | 5,750.00      | 911.25                 | 15,772.50              | 2,812.50                                | 1.822.50              |                                         |                        |                       |              |                        | _          |          |
| ront Beach Road, Segment 2                                        |                          |              |              | 11,500.00              | 1,870.00                                |               | 2,130.00               | 10,700.00              | 2,012.00                                | 22,400.00             | 10,000.00                               |                        |                       |              |                        |            |          |
| INTLEY                                                            |                          |              |              | - 150000               | 3341444                                 |               | 10000                  |                        |                                         |                       |                                         |                        |                       |              |                        |            |          |
| S. Thomas/Front Beach Road Segment 1                              |                          |              |              | 1,230.00               |                                         |               | 8,540.00               | 3,070.00               |                                         |                       |                                         |                        |                       |              |                        |            | 1 2      |
| L CONSULTING                                                      |                          | 15,000.00    |              |                        | 7,300.00                                |               | 5,500.00               | 1,750.00               | 5,400.00                                |                       |                                         |                        |                       |              |                        |            | 1        |
| AL, PLANNING, FUNDING SERVICES                                    |                          |              |              | 2,150.00               | 2,700.00                                |               | 2,200.00               | 2.640.00               | 10,810.00                               | 3,470.35<br>6,974.86  | 77.77.7                                 |                        |                       |              |                        |            |          |
| RNO<br>RMAN SENTERFITT                                            |                          |              |              |                        |                                         |               |                        | 2,640.00<br>14,377.31  |                                         | 6,974.86<br>8,480.98  | 10,000.00                               | 10,000.00              | 10,000.00             | 5,000.00     | 5,000.00               |            |          |
| LTON FIELDS                                                       |                          |              |              | 21,899.56              | 10,823.29                               |               | 15,245.06              | 1,100.00               | 14.003.46                               | 8,480.98              | 10,000.00                               | 10,000.00              | 5,000.00              | 5,000.00     | 5,000.00               |            | 1        |
| RGENSTERN                                                         |                          |              |              | 4,676.25               |                                         |               |                        | 4,165.59               |                                         |                       |                                         | 5,000.00               |                       |              |                        | _          | _        |
| IATORS                                                            |                          |              |              | 72000                  |                                         |               |                        | 10100000               |                                         |                       | 5,000.00                                | 5,000.00               |                       |              |                        |            |          |
| NNING WORKS (Form Based Code) ONEY BELL                           |                          |              |              | 38,449.57              |                                         |               | 33,959.13              | 18,457.83              |                                         |                       | 200000000000000000000000000000000000000 |                        |                       |              |                        |            |          |
| ONEY BELL                                                         |                          |              |              | 13,006.89              | 10,116.07                               |               | 6,149.95               |                        | 5,891.08                                | 3,945.31              |                                         |                        |                       |              |                        |            |          |
| NS - KLAGES                                                       |                          |              |              | 17.162.25              | 4,958.00                                |               |                        | 869.50                 | 3,172.75                                |                       |                                         |                        |                       |              |                        |            |          |
| STONE FIELD SERVICES, INC.                                        |                          |              |              |                        |                                         |               |                        |                        | 6,974.26                                | 13,088.87             |                                         |                        |                       |              |                        |            |          |
| chwell Drive-RME Family, LP Expert Witness Fees                   |                          | 8,541,40     |              |                        |                                         | 13,000.00     |                        |                        | 8,541.40                                |                       |                                         |                        |                       |              |                        |            |          |
| Beach Road, Segment 2                                             |                          | 0,041,40     |              | 1,510.00               | (730.00)                                | 13,000.00     |                        |                        | 0,041,40                                |                       |                                         |                        |                       |              |                        |            |          |
| rcels:                                                            |                          |              |              | 1,010.00               | (100.00)                                |               |                        |                        |                                         |                       |                                         |                        |                       |              |                        |            |          |
| W EDGEWATER BEACH RESORT<br>CE EDGEWATER BEACH RESORT             | 5,400.00                 |              |              |                        |                                         |               |                        |                        |                                         |                       |                                         |                        |                       |              |                        |            |          |
| CE EDGEWATER BEACH RESORT                                         | 1,450.00                 |              |              |                        |                                         |               |                        |                        |                                         |                       |                                         |                        |                       |              |                        |            |          |
| C TCE's EDGEWATER TOWER III                                       | 11,600.00                | 5            |              |                        |                                         |               |                        |                        |                                         |                       |                                         |                        |                       |              |                        |            |          |
| W EDGEWATER TOWER III                                             | 6,900.00<br>8 200.00     |              |              |                        |                                         |               |                        |                        |                                         |                       |                                         |                        |                       |              |                        |            |          |
| C TCE's JTL PROPERTIES, LLC. W JTL PROPERTIES, LLC.               | 8,200.00<br>47,600.00    |              |              |                        |                                         |               |                        |                        |                                         |                       |                                         |                        |                       | _            | _                      | _          | _        |
| C TCE'S TOMMY M. COOLEY                                           | 8,750.00                 |              |              |                        |                                         |               |                        |                        |                                         |                       |                                         |                        |                       |              |                        |            |          |
| C TCE's TOMMY M COOLEY                                            | 10,000.00                |              |              |                        |                                         |               |                        |                        |                                         |                       |                                         |                        |                       |              |                        |            |          |
| W TOMMY M. COOLEY<br>W TOMMY M. COOLEY                            | 19,600.00                |              |              |                        |                                         |               |                        |                        |                                         |                       |                                         |                        |                       |              |                        |            |          |
| W TOMMY M. COOLEY                                                 | 64,000.00                |              |              |                        |                                         |               |                        |                        |                                         |                       |                                         |                        |                       |              |                        |            |          |
| W; B, C TCE's 11210 FRONT BEACH, LLC.                             | 74,600.00                |              |              |                        |                                         |               |                        |                        |                                         |                       |                                         |                        |                       |              |                        |            |          |
| Vest Pond (Apple Air Ltd - Burger King)                           | 2,350,000.00             |              |              |                        | 19                                      |               |                        |                        |                                         |                       | 1                                       |                        | 2 10                  |              |                        |            |          |
| B TCE's BARNACLE BAY, INC.                                        | 26,500.00                |              |              |                        |                                         |               |                        |                        |                                         |                       |                                         |                        |                       |              |                        |            |          |
| B TCE's SHOPPES AT EDGEWATER                                      | 35,700.00                |              |              |                        |                                         |               |                        |                        |                                         |                       |                                         |                        |                       |              |                        | -          | _        |
| TCE WAFFLE HOUSE, INC.<br>oliday Inn-Hilton Co. Drainage Easement | 9,300.00<br>86,500.00    |              |              |                        |                                         |               |                        |                        |                                         |                       |                                         |                        |                       |              |                        |            |          |
| TOE CASA BI ANCA PESOPT                                           | 86,500.00<br>16,700.00   | -            |              |                        | -                                       |               |                        | -                      |                                         |                       | -                                       |                        |                       |              |                        | -          | -        |
| TCE CASA BLANCA RESORT TCE R K OF BAY COUNTY CORP.                | 3,700.00                 |              |              |                        |                                         |               |                        |                        |                                         |                       |                                         |                        | -                     |              |                        |            |          |
| B TCE's OXYGENE ZONE, LLC.                                        | 3,700,00                 |              |              |                        |                                         |               |                        |                        |                                         |                       |                                         |                        |                       |              |                        |            |          |
| TCE OXYGENE ZONE, LLC.                                            |                          |              |              |                        |                                         |               |                        |                        |                                         |                       |                                         |                        |                       |              |                        |            |          |
| TCE GRANDEVIEW EAST                                               | 13,500.00                |              |              |                        | -                                       |               |                        | -                      |                                         |                       |                                         |                        | -                     |              |                        |            |          |
| RW OCEAN VILLA CONDOMINIUMS                                       | 600.00                   |              |              |                        |                                         |               |                        |                        |                                         |                       |                                         |                        |                       |              |                        |            |          |
| TCE OCEAN RITZ CONDOMINIUM                                        |                          |              |              |                        |                                         |               |                        |                        |                                         |                       |                                         |                        |                       |              |                        |            |          |