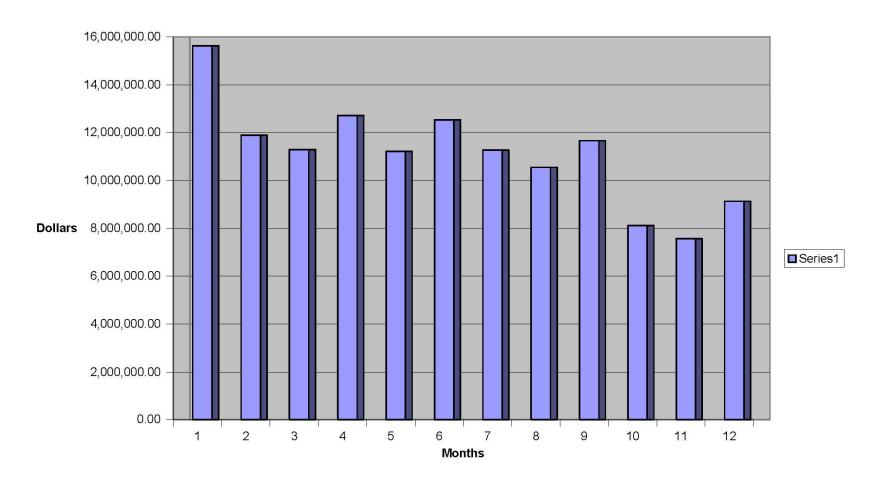

| Α 1                                                               | В                        | C            | D            | E                      | F                                       | G             | н                      | 1                      | J                                       | K                     | L                                       | M                      | N                     | 0            | P                      | 0          | R        |
|-------------------------------------------------------------------|--------------------------|--------------|--------------|------------------------|-----------------------------------------|---------------|------------------------|------------------------|-----------------------------------------|-----------------------|-----------------------------------------|------------------------|-----------------------|--------------|------------------------|------------|----------|
| F (already allocated) and other source funds to insure we         | do not overspend         |              |              |                        |                                         |               |                        |                        |                                         |                       |                                         |                        |                       |              |                        |            |          |
|                                                                   |                          |              |              |                        |                                         |               |                        |                        |                                         |                       |                                         |                        |                       | ¥ .          |                        |            |          |
|                                                                   |                          | COMMUNITY    | REDEVELOPMEN | T AGENCY FL            | JNDS MANAG                              | SEMENT SYS    | TEM - FISCAL           | YEAR 2010              | OCT 2009 - A                            | APR 2010 AC           | TUALS, MAY -                            | SEP 2010 PR            | ROJECTIONS            | )            |                        |            |          |
|                                                                   |                          | 2010         |              |                        |                                         |               |                        |                        |                                         |                       |                                         |                        |                       |              |                        |            |          |
| REVENUE                                                           | Information Only         | OBLIGATIONS  | Prior yrs    | Oct-09                 | Nov-09                                  | Dec-09        | Jan-10                 | Feb-10                 | Mar-10                                  | Apr-10                | May-10                                  | Jun-10                 | Jul-10                | Aug-10       | Sep-10                 | Adjustment | Total    |
| GINNING CASH                                                      |                          | TENSOR ENVAL | 2000000000   | 19,397,795.24          |                                         | *****         |                        | ****                   |                                         |                       |                                         |                        |                       | 1000         |                        |            |          |
| TEREST INCOME                                                     |                          |              |              | 1,497.06               | 676.84                                  | 620.31        | 635.05<br>2,062,991.87 | 579.51                 | 634.95<br>2,062,991.87                  | 236,427,91            | 600.00                                  | 600.00<br>2,077,536,75 | 600,00                | 600.00       | 600.00<br>2,077,536.75 |            | 8,28     |
| (Received from County) OPORTIONATE SHARE INTEREST                 |                          |              |              | 20.98                  | 10.73                                   | 10.65         | 10.04                  | 9.74                   | 11.42                                   | 810.31                | 20.00                                   | 20.00                  | 20.00                 | 20.00        | 20.00                  | _          | 0,20     |
| RKING METERS                                                      |                          |              |              | 1,590.94               | 440.60                                  | 57.40         | 333.40                 | 343.64                 | 2,243.30                                | 1,936.98              | 2,000.00                                | 2,000.00               | 2,000.00              | 2,000.00     | 2,000.00               |            | 1        |
| OT TRIP REIMBURSEMENT SR 79                                       |                          |              |              | 25,494.45              | 244,000,000                             | 17.0000       | 19,564.48              |                        | *************************************** | 20000000              | 1 00 10 000                             | 19,564,48              | 18,156.93             |              | 25/05/00/200           |            | 8        |
| DDE ENFORCEMENT FINES                                             |                          |              |              | 4,029.26               |                                         |               | 500.00                 |                        |                                         | 651.00                |                                         |                        |                       |              |                        |            |          |
| TAL                                                               |                          |              |              | 19,430,427.93          | 1,128.17                                | 688.36        | 2,084,034.84           | 932.89                 | 2,065,881.54                            | 239,826.20            | 2,620.00                                | 2,099,721.23           | 20,776.93             | 2,620.00     | 2,080,156.75           | _          | 28,02    |
| EVIOUS MONTH: REMAINING CRA FUNDS                                 |                          |              |              |                        | 15,619,120.74                           | 11,884,812.54 | 11,290,281.08          | 12,703,971.69          | 11,211,665.65                           | 12,525,611.04         | 11,265,954.76                           | 10,544,064.00          | 11,659,537.83         | 8,107,889.49 | 7,569,362.49           |            |          |
| OBLIGATIONS / EXPENDITURES                                        |                          | 8 3          |              |                        |                                         |               |                        |                        |                                         |                       |                                         |                        |                       |              |                        |            | SUM COL. |
| ND SINKING FUND                                                   |                          |              |              |                        | 2,600,000.00                            |               |                        |                        |                                         | 1,159,300.00          |                                         |                        |                       |              |                        |            | 3,75     |
| OPORTIONATE SHARE PAYMENTS REEMENTS                               |                          | 265,005.60   |              |                        |                                         |               |                        |                        |                                         |                       |                                         |                        |                       |              |                        | _          | _        |
| LF POWER                                                          |                          |              |              |                        |                                         |               |                        |                        |                                         |                       |                                         |                        |                       | _            |                        | _          | _        |
| Thomas Drive / Front Beach Road Segment 1                         |                          | 93,534.40    |              |                        |                                         |               |                        |                        |                                         |                       |                                         |                        | 2.975,614.00          |              |                        |            | 2,97     |
| Front Beach Road Segment 2                                        |                          |              |              |                        |                                         | 2,416.00      |                        |                        |                                         |                       |                                         |                        | 2.010,01.00           |              |                        |            | -        |
| MP                                                                |                          |              |              |                        |                                         |               |                        |                        |                                         |                       |                                         |                        |                       |              | 1004000000             |            |          |
| SK 2 Program Management<br>SK 6 Concurrency Management System     |                          |              |              | 43.739.39              | 56,393.83                               | 43,483.60     | 44,314.74              | 45,426.04              | 50.034.01                               | 46,155.76             | 48,000.00                               | 48,000.00              | 48,000.00             | 48,000.00    | 48,000.00              |            | 56       |
| K 6 Concurrency Management System                                 |                          |              |              | 1,652.40               | 365.00                                  | 2,470.85      | 965.00                 |                        | 2,100.00                                | 900.00                | 2,000.00                                | 1,000.00               | 2,000.00              | 1,000.00     | 2,000.00               |            |          |
|                                                                   |                          |              |              | 0.000.01               | 0.000.00                                |               |                        | 0.434.5                |                                         |                       |                                         |                        |                       |              |                        |            |          |
| 2 Becknich<br>3 Front Beach Prelim                                |                          |              |              | 9.806.21               | 9,997.51                                |               |                        | 2.136.00               |                                         |                       |                                         |                        |                       |              |                        |            |          |
| k 2 Beckrich<br>k 3 Front Beach Prelim<br>k 5 Alf Coleman         |                          |              |              |                        |                                         |               |                        |                        |                                         |                       |                                         |                        |                       |              |                        |            |          |
| k 7 North Thomas                                                  |                          |              |              |                        |                                         |               |                        |                        |                                         |                       |                                         |                        |                       |              |                        |            |          |
| k 9 South Thomas<br>k 9A FBR-1/S. Thomas Construction Engineering |                          |              |              | 30,876.00              | 16,787.50                               |               |                        | 10,913.00              |                                         |                       | 5,000.00                                | 5,000.00               | 5,000.00              | 3,000.00     |                        |            | 9        |
| 9A FBR-1/S. Thomas Construction Engineering                       | 81.543.00                |              |              |                        | 26,500.50                               |               |                        | 38,956.41              |                                         |                       | 15,000.00                               | 12,000.00              | 12,000.00             | 12,000.00    | 12,000.00              |            | -1       |
| t 11 Hills                                                        | 12992305                 |              |              |                        | 220000000000000000000000000000000000000 |               |                        |                        |                                         |                       | 3,000.00                                | SARROTT                | 1.000-2000-0          | 99909-800    | 1 -107-17/100          |            |          |
| k 12 Powell Adams<br>k 16 FBR Segment 2 Final Design              |                          | -            |              |                        |                                         |               |                        |                        |                                         |                       |                                         |                        |                       |              |                        |            |          |
| t 16 FBR Segment 2 Final Design<br>t 18 SR 79                     | 179,089.00<br>199,932.00 |              |              | 20,427.03<br>18,709.68 | 36,000.02<br>20,419.27                  |               | 67,475.66<br>24,700.46 | 18,804.59<br>20,055.67 | 36,318.46<br>16,194.71                  | 7,699.87<br>18,713.78 | 20,000.00                               | 20,000.00              | 6,000.00<br>20,000.00 | 5,000.00     | 5,000.00               |            | 2        |
| ( 18 SR 79                                                        | 199,932.00               |              |              | 31,970.26              | 20,419.27                               | 18,393.53     | 19,612.24              | 6.814.97               | 16,194.71                               | 24,120.05             | 17,677.00                               | 17,677.00              | 17.677.00             | 17,677.00    | 20,000.00              |            | 2        |
| 19 FBR PD&E<br>20 Fiesta Demo Permit Coordination                 |                          | -            |              | 31,370.20              | 20,422.23                               | 10,333.03     | 13,612.24              | 6.847.17               | 4,117.50                                | 1,725.00              | 17,677.00                               | 17,677.00              | 17,677.00             | 17,677.00    |                        | _          | -        |
| LOT HOLD DENIOT ETIM COOLUMNION                                   |                          |              |              |                        |                                         |               |                        | 0,047.17               | 4,117.00                                | 1,120.00              |                                         |                        |                       |              |                        |            |          |
| Campus Master Plan                                                |                          |              |              |                        |                                         |               | 6,812.50               | 5,722.81               | 6,102.50                                | 11,326.87             | 1,902.36                                | 4,428.40               |                       |              |                        |            |          |
| ct 2615.1 FBR Consultation Misc.                                  |                          |              |              |                        | 3,227.50                                | 30.75         | 668.50                 | 4,320.00               | 328.25                                  | 351.25                | 1,000.00                                | 1,000.00               | 1,000.00              | 1,000.00     | 1,000.00               |            |          |
| Based Code Support (paid hourly as staff extension)               |                          |              |              |                        | 13,996.59                               | 5,174.75      | 613.75                 | 760.00                 | 9,382.75                                | 1,423.75              |                                         | 7,50cania-por          |                       |              | 0.00770000             |            |          |
| RAISAL SERVICES                                                   |                          |              |              |                        |                                         |               |                        |                        |                                         |                       |                                         |                        |                       |              |                        |            |          |
| ANDLER                                                            |                          |              |              |                        |                                         | S             |                        |                        |                                         |                       |                                         |                        |                       |              | 4                      |            |          |
| ME/Surfside                                                       |                          |              |              |                        | 4,950.00                                | 5,750.00      |                        |                        |                                         |                       |                                         |                        |                       | -            |                        | _          | _        |
| LF COLEMAN<br>ront Beach Road, Segment 1                          |                          |              |              |                        |                                         | 5,750.00      | 911.25                 | 15,772.50              | 2,812.50                                | 1.822.50              |                                         |                        |                       |              |                        | _          |          |
| ront Beach Road, Segment 2                                        |                          |              |              | 11,500.00              | 1,870.00                                |               | 2,130.00               | 10,700.00              | 2,012.00                                | 22,400.00             | 10,000.00                               |                        |                       |              |                        |            |          |
| INTLEY                                                            |                          |              |              | - 150000               | 3341444                                 |               | 10000                  |                        |                                         |                       |                                         |                        |                       |              |                        |            |          |
| S. Thomas/Front Beach Road Segment 1                              |                          |              |              | 1,230.00               |                                         |               | 8,540.00               | 3,070.00               |                                         |                       |                                         |                        |                       |              |                        |            | 1 2      |
| L CONSULTING                                                      |                          | 15,000.00    |              |                        | 7,300.00                                |               | 5,500.00               | 1,750.00               | 5,400.00                                |                       |                                         |                        |                       |              |                        |            | 1        |
| AL, PLANNING, FUNDING SERVICES                                    |                          |              |              | 2,150.00               | 2,700.00                                |               | 2,200.00               | 2.640.00               | 10,810.00                               | 3,470.35<br>6,974.86  | 77.77.7                                 |                        |                       |              |                        |            |          |
| RNO<br>RMAN SENTERFITT                                            |                          |              |              |                        |                                         |               |                        | 2,640.00<br>14,377.31  |                                         | 6,974.86<br>8,480.98  | 10,000.00                               | 10,000.00              | 10,000.00             | 5,000.00     | 5,000.00               |            |          |
| LTON FIELDS                                                       |                          |              |              | 21,899.56              | 10,823.29                               |               | 15,245.06              | 1,100.00               | 14.003.46                               | 8,480.98              | 10,000.00                               | 10,000.00              | 5,000.00              | 5,000.00     | 5,000.00               |            | 1        |
| RGENSTERN                                                         |                          |              |              | 4,676.25               |                                         |               |                        | 4,165.59               |                                         |                       |                                         | 5,000.00               |                       |              |                        | _          | _        |
| IATORS                                                            |                          |              |              | 72000                  |                                         |               |                        | 10100000               |                                         |                       | 5,000.00                                | 5,000.00               |                       |              |                        |            |          |
| NNING WORKS (Form Based Code) ONEY BELL                           |                          |              |              | 38,449.57              |                                         |               | 33,959.13              | 18,457.83              |                                         |                       | 200000000000000000000000000000000000000 |                        |                       |              |                        |            |          |
| ONEY BELL                                                         |                          |              |              | 13,006.89              | 10,116.07                               |               | 6,149.95               |                        | 5,891.08                                | 3,945.31              |                                         |                        |                       |              |                        |            |          |
| NS - KLAGES                                                       |                          |              |              | 17.162.25              | 4,958.00                                |               |                        | 869.50                 | 3,172.75                                |                       |                                         |                        |                       |              |                        |            |          |
| STONE FIELD SERVICES, INC.                                        |                          |              |              |                        |                                         |               |                        |                        | 6,974.26                                | 13,088.87             |                                         |                        |                       |              |                        |            |          |
| chwell Drive-RME Family, LP Expert Witness Fees                   |                          | 8,541,40     |              |                        |                                         | 13,000.00     |                        |                        | 8,541.40                                |                       |                                         |                        |                       |              |                        |            |          |
| Beach Road, Segment 2                                             |                          | 0,041,40     |              | 1,510.00               | (730.00)                                | 13,000.00     |                        |                        | 0,041,40                                |                       |                                         |                        |                       |              |                        |            |          |
| rcels:                                                            |                          |              |              | 1,010.00               | (100.00)                                |               |                        |                        |                                         |                       |                                         |                        |                       |              |                        |            |          |
| W EDGEWATER BEACH RESORT<br>CE EDGEWATER BEACH RESORT             | 5,400.00                 |              |              |                        |                                         |               |                        |                        |                                         |                       |                                         |                        |                       |              |                        |            |          |
| CE EDGEWATER BEACH RESORT                                         | 1,450.00                 |              |              |                        |                                         |               |                        |                        |                                         |                       |                                         |                        |                       |              |                        |            |          |
| C TCE's EDGEWATER TOWER III                                       | 11,600.00                | 5            |              |                        |                                         |               |                        |                        |                                         |                       |                                         |                        |                       |              |                        |            |          |
| W EDGEWATER TOWER III                                             | 6,900.00<br>8 200.00     |              |              |                        |                                         |               |                        |                        |                                         |                       |                                         |                        |                       |              |                        |            |          |
| C TCE's JTL PROPERTIES, LLC. W JTL PROPERTIES, LLC.               | 8,200.00<br>47,600.00    |              |              |                        |                                         |               |                        |                        |                                         |                       |                                         |                        |                       | _            | _                      | _          | _        |
| C TCE'S TOMMY M. COOLEY                                           | 8,750.00                 |              |              |                        |                                         |               |                        |                        |                                         |                       |                                         |                        |                       |              |                        |            |          |
| C TCE's TOMMY M COOLEY                                            | 10,000.00                |              |              |                        |                                         |               |                        |                        |                                         |                       |                                         |                        |                       |              |                        |            |          |
| W TOMMY M. COOLEY<br>W TOMMY M. COOLEY                            | 19,600.00                |              |              |                        |                                         |               |                        |                        |                                         |                       |                                         |                        |                       |              |                        |            |          |
| W TOMMY M. COOLEY                                                 | 64,000.00                |              |              |                        |                                         |               |                        |                        |                                         |                       |                                         |                        |                       |              |                        |            |          |
| W; B, C TCE's 11210 FRONT BEACH, LLC.                             | 74,600.00                |              |              |                        |                                         |               |                        |                        |                                         |                       |                                         |                        |                       |              |                        |            |          |
| Vest Pond (Apple Air Ltd - Burger King)                           | 2,350,000.00             |              |              |                        | 19                                      |               |                        |                        |                                         |                       | 1                                       |                        | 2 10                  |              |                        |            |          |
| B TCE's BARNACLE BAY, INC.                                        | 26,500.00                |              |              |                        |                                         |               |                        |                        |                                         |                       |                                         |                        |                       |              |                        |            |          |
| B TCE's SHOPPES AT EDGEWATER                                      | 35,700.00                |              |              |                        |                                         |               |                        |                        |                                         |                       |                                         |                        |                       |              |                        | -          | _        |
| TCE WAFFLE HOUSE, INC.<br>oliday Inn-Hilton Co. Drainage Easement | 9,300.00<br>86,500.00    |              |              |                        |                                         |               |                        |                        |                                         |                       |                                         |                        |                       |              |                        |            |          |
| TOE CASA BI ANCA PESOPT                                           | 86,500.00<br>16,700.00   | -            |              |                        | -                                       |               |                        | -                      |                                         |                       | -                                       |                        |                       |              |                        | -          | -        |
| TCE CASA BLANCA RESORT TCE R K OF BAY COUNTY CORP.                | 3,700.00                 |              |              |                        |                                         |               |                        |                        |                                         |                       |                                         |                        | -                     |              |                        |            |          |
| B TCE's OXYGENE ZONE, LLC.                                        | 3,700,00                 |              |              |                        |                                         |               |                        |                        |                                         |                       |                                         |                        |                       |              |                        |            |          |
| TCE OXYGENE ZONE, LLC.                                            |                          |              |              |                        |                                         |               |                        |                        |                                         |                       |                                         |                        |                       |              |                        |            |          |
| TCE GRANDEVIEW EAST                                               | 13,500.00                |              |              |                        | -                                       |               |                        | -                      |                                         |                       |                                         |                        | -                     |              |                        |            |          |
| RW OCEAN VILLA CONDOMINIUMS                                       | 600.00                   |              |              |                        |                                         |               |                        |                        |                                         |                       |                                         |                        |                       |              |                        |            |          |
| TCE OCEAN RITZ CONDOMINIUM                                        |                          |              |              |                        |                                         |               |                        |                        |                                         |                       |                                         |                        |                       |              |                        |            |          |