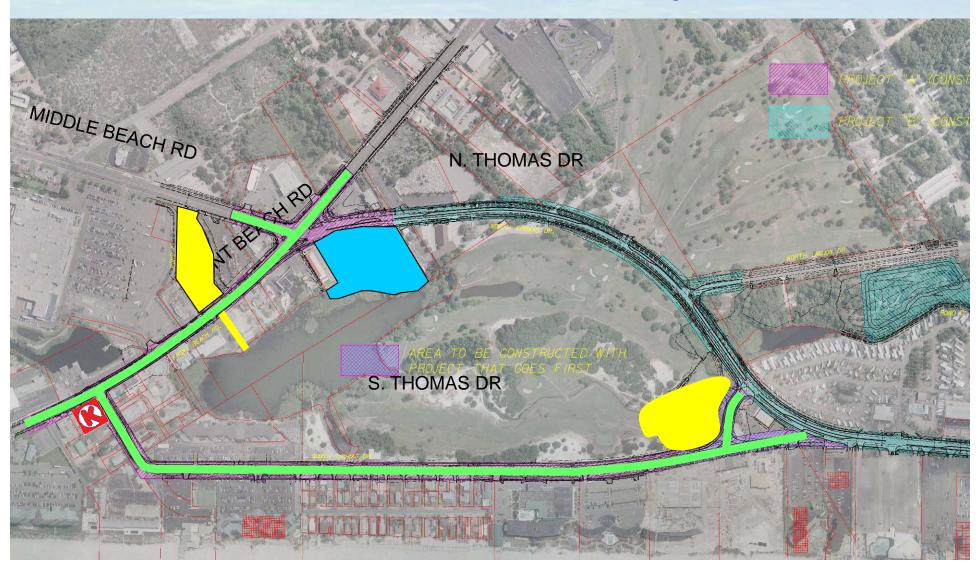

### III. Other Projects in the Plan

- North Thomas Drive Design (PBS&J Task 7)
   Substantially Completed
  - Right of Way needs identified
    - Two Pond Sites Appraised
- Beach Parking opportunities
  - Parking Meters for Churchwell Lot
- Funding Code Enforcement to eliminate blight
- Financing Blight removal Projects
  - Fiesta Demolition
- Western Multi-Modal Center (City Hall)
   Masterplanning

Miracles Resort (Roadway)

ALF COLEMAN ROAD

SR 79 PD&E Re-evaluation and Design (PBS&J, Task 18)