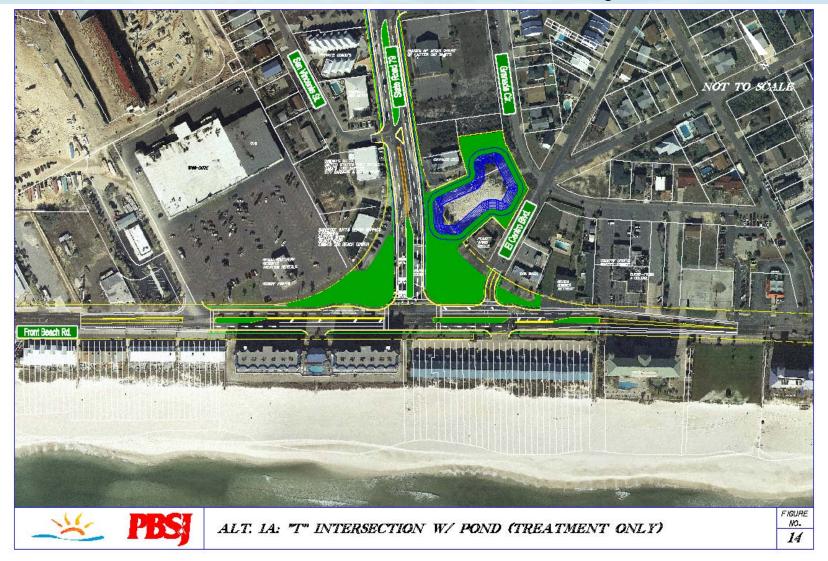

#### **FBR Intersection Analysis**

#### SR 79 PD&E Re-evaluation and Design

- PBS&J Task 18 for NEPA Re-Evaluation and Preliminary Design
- Update of NEPA Document required by FDOT
- •FBR Intersection Analysis approved in October 2009
- •Engineering and Environmental Documents in review at FDOT (submitted in April)
- Address any FDOT comments then schedule Public Meeting