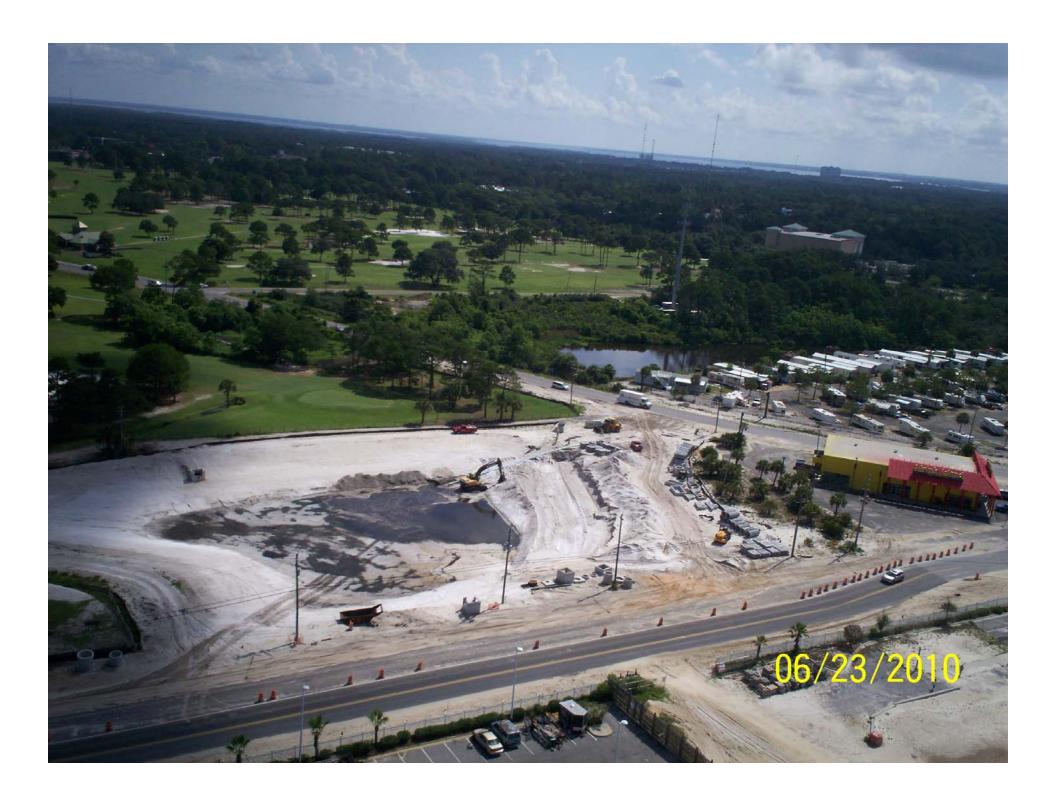

#### FBR Segment 2 - Right of Way Status

- Pond Parcels
  - East Pond Site Acquired
  - West Pond Site Offer made
- Roadway Parcels 8 required
  - Legal Descriptions Complete
  - Appraisals Complete
- Utility Easement 1 required
  - Legal Description Complete
  - Appraisal Complete
- Temporary Construction Easements 18 required
  - Legal Descriptions Complete
  - Most Appraisals Complete