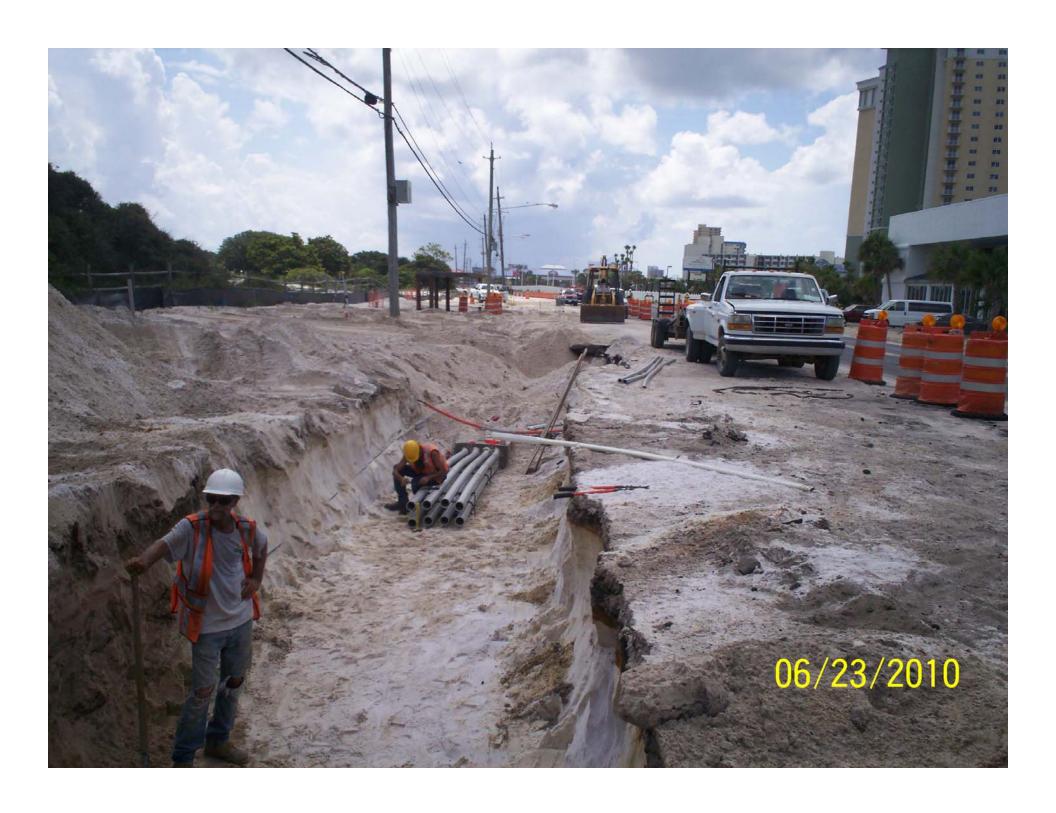

# Front Beach Road Segment 2 Design (PBS&J Task 16)

- Phase IV Design Complete (100% Plans)
  - Stormwater and Environmental Permits in hand
  - Lighting w/in Coastal Control Line
- Underway with:
  - Utility Design and Coordination
- Anticipate plans to be finalized this Fall
  - Deliver complete plans package, permits and right-ofway requirements

#### FBR Segment 2 - Right of Way Status

- Pond Parcels
  - East Pond Site Acquired
  - West Pond Site Offer made
- Roadway Parcels 8 required
  - Legal Descriptions Complete
  - Appraisals Complete
- Utility Easement 1 required
  - Legal Description Complete
  - Appraisal Complete
- Temporary Construction Easements 18 required
  - Legal Descriptions Complete
  - Most Appraisals Complete